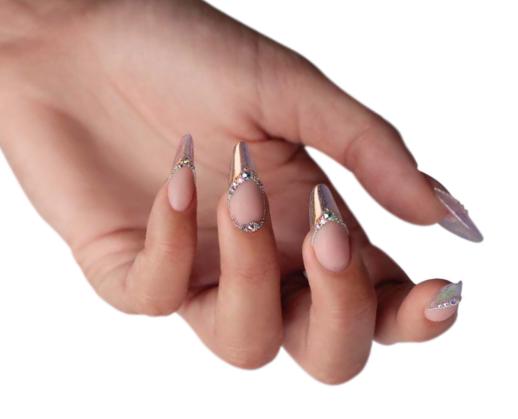

### **NEW! CAT EYE GEL&LAC** SATIN

An eye-catching collection of gel polishes containing the newest, finest ground magnetic powder, in the 3 most popular shades: silver, rose, violet. By magnetizing the surface from 3 sides, it offers exactly the same effect as the light on the satin. Thanks to its fine-grained particles, even the most extravagant magnetic patterns can be easily created!

## CAT EYE PEARL MAGNETIZABLE GEL POLISHES

Brand new formula of Cat Eye gel polishes has arrived! Our softly shimmering, silky Cat Eye gel polishes are highly magnetisable on 3 sides for a gorgeous white glossy result, but of course you can also create the adored cat eye patterns with our Cat Eye magnets.

# CAT EYE EXTRA GEL&LAC

Super pigmented Cat Eye Extra Gold, Green and Pink shades that change their colors depending on the angle of the view and the light projected on the surface. It can shine in 2-3 shades! The Platinum and Champagne shades are gorgeous on their own. Apply in one layer on black base or any kind of dark color for the more spectacular effect.