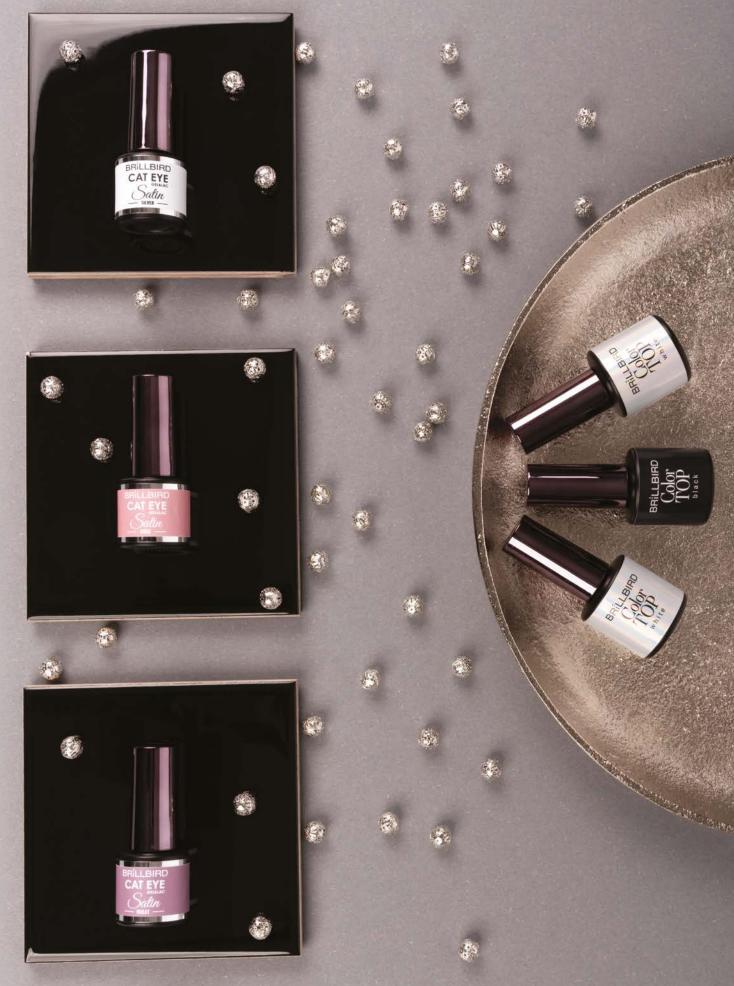

### **NEW! CAT EYE GEL&LAC** SATIN

An eye-catching collection of gel polishes containing the newest, finest ground magnetic powder, in the 3 most popular shades: silver, rose, violet. By magnetizing the surface from 3 sides, it offers exactly the same effect as the light on the satin. Thanks to its fine-grained particles, even the most extravagant magnetic patterns can be easily created!

silver

Curing time: 2-3 minutes in UV lamp, 1-2 minutes in a LED lamp, 1 minute in a UV/LED lamp

3 violet

### **NEW! COLOR TOP BLACK & WHITE**

Choose the mirror-shine colored top gels that cover perfectly in just one layer. Cleansing-free, so the Chrome or Diamond-Holo powder techniques will be child's play from now on. Apply, cure and rub it, then cover it with a top and you're done! You can use it for quick salon decorations, or add a little glitter to make it more extreme, but you can even apply it as a French end.