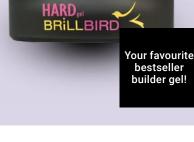

## HARD GEL

## Thick, easy to file, clear builder gel

Durable, color brightening effect, dense builder gel. Easy to pinch and file. The unique light purple color of this thick BrillBird builder gel makes the nail bed more vivid, without changing the color of the white free edge. Due to its density it is very easy to handle, ideal for quick and precise work both in the salon and at competitions. It does not flow in the heat, but spreads easily.

#### **BB** advice:

the master educators of BrillBird mainly suggest to use it as a base or as a cover layer on french nails.

#### Curing time:

3 minutes in UV lamp 2 minutes in LED lamp 1 minute in Combined/UVLED lamp

UNIQ GEL