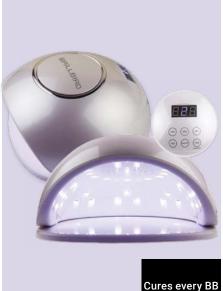

#### Curing time:

1-2 minutes in an LED lamp, 2 minutes in a UV lamp, 1 minute in a UV/LED lamp.

BRILLBIRD NEW! CATE EYE & COLOR TOP

silver

Curing time: 2-3 minutes in UV lamp, 1-2 minutes in a LED lamp, 1 minute in a UV/LED lamp

3 violet

### Usage:

Advice: After rubbing in the powders, before applying the top gel, it is recommended to cover the edges with Primer 2.

Advantages: color-retaining, non-staining, non-striping

Curing time: 3 minutes in a UV lamp. 60 seconds in an LED lamp (depending on the thickness of the material, the curing time may increase)