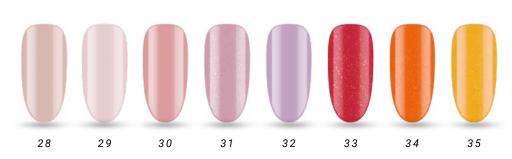

# **NEW! NAIL POLISH**

The favorite colors of our nail polish range in new packaging. Thanks to their perfect 8 ml size, they fit in any bag, the colors in the uniform bottle look harmoniously next to each other on the shelf. Our nail polishes bring their usual properties, for example, they are durable and dry quickly.

# **NEW! LACQUER EXTRA**

Revolutionary creamy and spreadable formula that can provide enough coverage even in one layer. Get ready for a stunning look with our new textured spring-summer nail polish collection. Five new colors that apply easily and evenly. Try and pamper yourself with the unique colors.

Apply with the usual combination of vitamin basecoat (Hardening Basecoat) and high-gloss topcoat (Brill Topshield). Use a lacquer drier (Lac Dry) also.

Advice: due to the high pigmentation, count with a minimal drying time between layers.