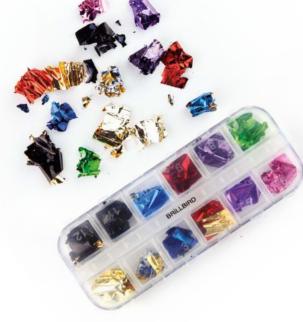

## NEW! 1. CHROME FLAKES STARLIGHT

The Chrome Flakes is a decorative product that can be used in many ways. It can be used on the entire surface, but you can also achieve a special effect if you use it scattered on a dark color, the possibilities are only limited by your imagination! -Now in a new shade that evokes starlight!

## NEW! 2. MICRO FLAKES SILVER & GOLD

The new stars of BrillBird's product range. You definitely can't go wrong with these new decorations, which are the perfect combination of glitter and flakes. Get them now in gold and silver shades, a must have for the wedding season!