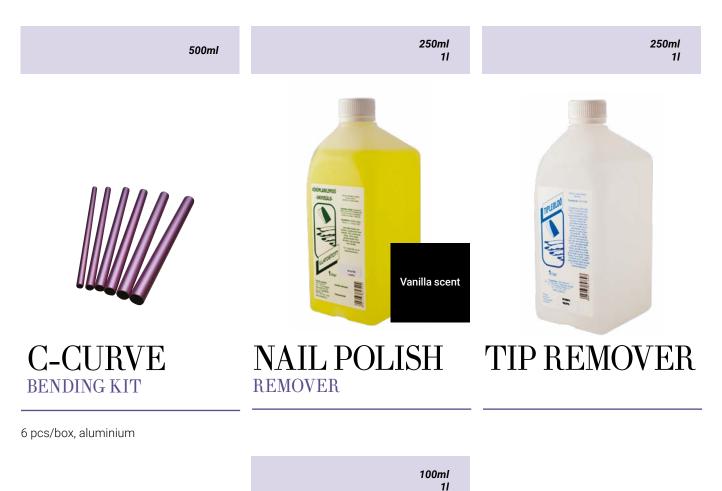

# **NEW! NAIL POLISH**

The favorite colors of our nail polish range in new packaging. Thanks to their perfect 8 ml size, they fit in any bag, the colors in the uniform bottle look harmoniously next to each other on the shelf. Our nail polishes bring their usual properties, for example, they are durable and dry quickly.

# **NEW! LACQUER EXTRA**

Revolutionary creamy and spreadable formula that can provide enough coverage even in one layer. Get ready for a stunning look with our new textured spring-summer nail polish collection. Five new colors that apply easily and evenly. Try and pamper yourself with the unique colors.

Apply with the usual combination of vitamin basecoat (Hardening Basecoat) and high-gloss topcoat (Brill Topshield). Use a lacquer drier (Lac Dry) also.

Advice: due to the high pigmentation, count with a minimal drying time between layers.