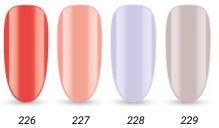

# **NEW!** ART DECO

HYPNOTIC GEL&LAC KIT

Here is the Art Deco Hypnotic Gel&Lac collection, the embodiment of luxury and elegance! True to its name, the members of the collection bring the expected look, in the eternal classic red and three pastel shades. This sophisticated selection provides inspiration. Be creative! They come with the well-known high quality of our brand, their texture is creamy and can be spread without streaks. They cover evenly in one layer on an even base surface.