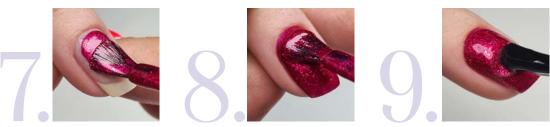

amily, which provides extremely good adhesion. No lifting is guaranteed, and it is durable for 3 weeks. Its specialty is that despite the perfect adhesion, it is very easy to soak off. It can be used under the builder gel.



# $\begin{array}{l} \text{Hypnotic gel&lac} \\ TOP \end{array}$

This top coat was developed for the Hypnotic Gel&Lac family, which does not make the colors yellow, durable for 3 weeks, gives high shine. Easier to soak off, if you refine the surface first.



## HYPNOTIC GEL&LAC







Make the manicure with an e-file



Use cuticle scissors to finish the manicure



Refine the surface with a buffer, remove the dust and apply the Nail Prep.



Use the Primer 2 to increase adhesion



Apply a base layer (Hypnotic Gel&Lac Bond, Mani Gel Extra, etc.) and cure 1 minute.



Choose your favourite color and apply the first layer. Cure in UVLED lamp for 1,5 minutes.

Apply the second layer and cure it in UVLED lamp for 1,5 minutes.

Apply a top coat (Extra Top etc,) and cure for 1 minute.





### Mermaid HYPNOTIC GEL&LAC KIT

4x4ml



### Starter kit HYPNOTIC GEL&LAC KIT

Our Hypnotic Gel&Lac Starter includes professional materials and tools for the perfect experience. It contains everything you need to get started with gel&lac nails: from preparation to perfect covering shades, with a necessary lamp that cures all BrillBird products. The set includes 3 classic colors.

The kit contains: Nail Prep 15ml • Primer 2 15ml • Hypnotic Bond 4ml • Hypnotic Top 4ml • LED Pro Max UVLED Lamp • Hypnotic Gel&Lac 31, 62, 64 4ml •

Cleaner Wipes 100 pcs • Brill File 100/180