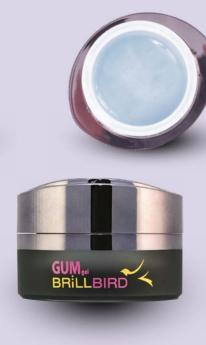

#### Curing time:

2-3 minutes in UV lamp 1-2 minutes in LED lamp 1 minute in Combined/UVLED lamp GUM GEL

Advantages:

Curing time:

easy to file for quick short nails

2-3 minutes in UV lamp

1-2 minutes in LED lamp

1 minute in Combined/UVLED lamp

.

•

## Flexibility and durability

Its elasticity makes it resistant to sudden impacts (impact, tension). Reinforced "rubber" effect transparent builder gel. Perfect choice for strengthening the natural nails. It can be used up to M size nails.

strong adhesion and flexibility

easy to use, smooth spreading

single phase, acid free

#### Advantages:

- remarkable strength, durability
- perfect adhesion
- water-clear color, with a slight
- sapphire-purple hue
- non-yellowing
- single-phase, acid free