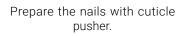

## HYPNOTIC GEL&LAC

Make the manicure with an e-file

Use cuticle scissors to finish the manicure

Refine the surface with a buffer, remove the dust and apply the Nail Prep.

Use the Primer 2 to increase adhesion