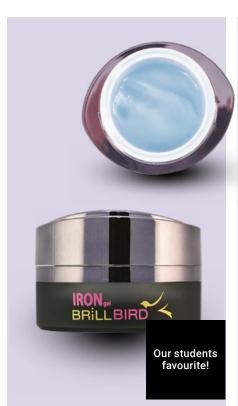

## IRON GEL

## Non-yellowing, thick builder gel

Transparent builder gel. From the very first moment, everyone will fall in love with this product.

#### Advantages:

- medium heat formula
- unbelievable formability, cohesion
- after curing it leaves a sticky layer that can be removed with cleanser.
- non-yellowing, even on the
- white free edges. Thanks to its blue color highlighter effect you can create more white free edges.
- pinchable
- single phase, acid free

#### Curing time:

- 3 minutes in UV lamp
- 2 minutes in LED lamp
- 1 minute in Combined/UVLED lamp