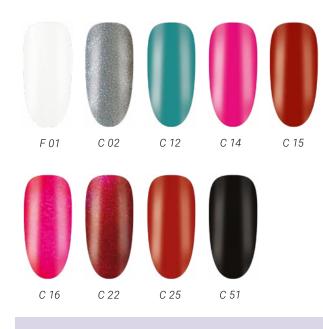

## NAIL POLISHES

**RENEWED!** 

Our favourite colors from our previous nail polish range are now in new packaging, in a perfect 8 ml size to fit in your holiday essentials bag, the uniform bottle allows the colors to look harmonious on the vanity shelf, and the polishes deliver their usual fast, air-drying and extremely long-lasting qualities. The handy cap and fine, dense brush help to achieve an even, streak-free and precise application.

8ml

NEW!

LACQUER EXTRA

Revolutionary creamy and spreadable formula that can provide enough coverage even in one layer. Get ready for a stunning look with our new textured spring-summer nail polish collection. Five new colors that apply easily and evenly. Try and pamper yourself with the unique colors. Apply with the usual combination of vitamin basecoat (Hardening Basecoat) and high-gloss topcoat (Brill Topshield). Use a lacquer drier (Lac Dry) also.

**Advice:** due to the high pigmentation, count with a minimal drying time between layers.