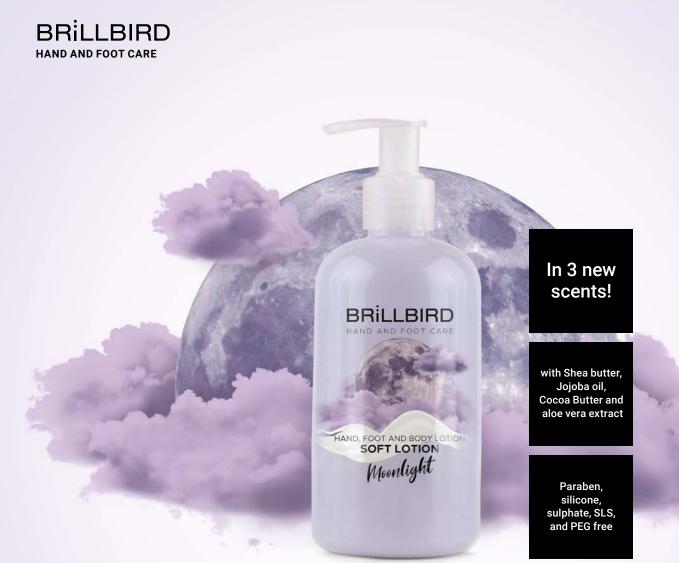

# NEW! HAND AND FOOT CREAM -SOFT LOTION & PERFUME OIL

Spring always brings us renewal, giving both body and soul a fresh boost. Taking care of our skin is part of our daily routine, so afterr the cold winter months we can't forget this essential step. The skin around the nails is very delicate and without proper care it can easily dry out, become cracked and rough. Thorough body care and moisturising is key during this period to restore the skin's elasticity and healthy glow.

Now we've brought you three of the season's hits!

For the last step of the treatment or for daily use.

### MOONLIGHT

ORANGE SORBET

### PINK PEONY

A real tropical dream that comes to life on your skin. Step into paradise and experience a new dimension of skincare. Its unique scent is like a secret night adventure in the moonlight. This is citrus heaven! Get the most out of your day, feel this gentle lotion caress and nourish your skin with its orange freshness. Glow at all times, don't miss out on the most colourful secrets of spring. Feel the caress of the breeze as the scent of peony awakens the beauty and radiance of your skin. The elegance of flowers is in every stroke. It's not just a product, it's a way of life with femininity and elegance.