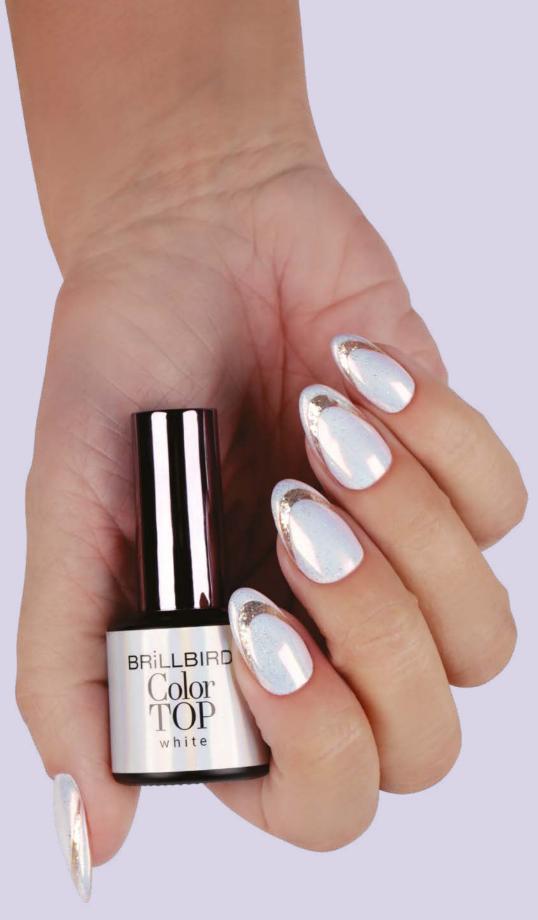

### **NEW! COLOR TOP BLACK & WHITE**

Choose the mirror-shine colored top gels that cover perfectly in just one layer. Cleansing-free, so the Chrome or Diamond-Holo powder techniques will be child's play from now on. Apply, cure and rub it, then cover it with a top and you're done! You can use it for quick salon decorations, or add a little glitter to make it more extreme, but you can even apply it as a French end.

### Usage:

Advice: After rubbing in the powders, before applying the top gel, it is recommended to cover the edges with Primer 2.

Advantages: color-retaining, non-staining, non-striping

Curing time: 3 minutes in a UV lamp. 60 seconds in an LED lamp (depending on the thickness of the material, the curing time may increase)

black white