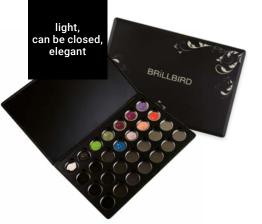

# BRILLBIRD COLORS OF BRILLBIRD COLORS OF BRILLBIRD COLORS OF BRILLBIRD

### BRILLBIRD COLORS OF BRILLBIRD

| H 126  | G0 114                   | H 124   | 8<br>RUBBER  | C 16<br>LACQUER | H 102                   | C 14<br>ACQUER | H 36             | H 120           | H 89            | H 205        |
|--------|--------------------------|---------|--------------|-----------------|-------------------------|----------------|------------------|-----------------|-----------------|--------------|
| H 57   | H 90                     | H 173   | G0 40        | H 206           | 7<br>RUBBER             | H 200          | H 125            | H 172           | G0 101          | H 189        |
| Н 194  | 20<br>RUBBER             | GLAM 13 | GLAM 6       | H 110           | des gel 10<br>neon pink | H 55           | H 91             | Н 33            | H 138           | G0 73        |
| G0 55  | GLAM 4                   | G0 84   | H 177        | GO 18           | H 27                    | G0 60          | H 178            | H 60            | H 58            | Н 59         |
| GLAM 9 | Н 8                      | H 56    | G0 13        | H 211           | C 22<br>LACQUER         | H 87           | H 114            | 33<br>RUBBER    | H 123           | 19<br>RUBBER |
| H 108  | des gel 12<br>neon coral | H 119   | 10<br>RUBBER | LE 2            | 11<br>RUBBER            | H 156          | G0 5             | C 25<br>LACQUER | C 15<br>LACQUER | Н 3          |
| G0 14  | G0 77                    | G0 8    | H 62         | H 100           | H 77                    | H 85           | des gel 7<br>red | H 147           | G0 64           | G0 46        |