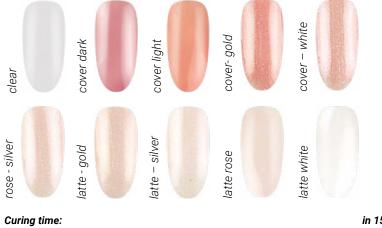

### Advantages:

- Easy nail strengthening
- Flexible gel with strong adhesion
- Ideal for thin natural nails and gel lacs.

3 minutes in UV lamp

1 minute in Combined/UVLED

in 15 ml packaging: Clear, Cover dark, Latte white, Latte rose

Curing time: 3 minutes in UV lamp 1-2 minutes in LED lamp 1 minute in Combined/UVLED

8ml Cover dark, Latte rose, Latte white, Clear 15ml

15ml

<sup>1-2</sup> minutes in LED lamp

BRILLBIRD RUBBER GEL BASE&COLOR