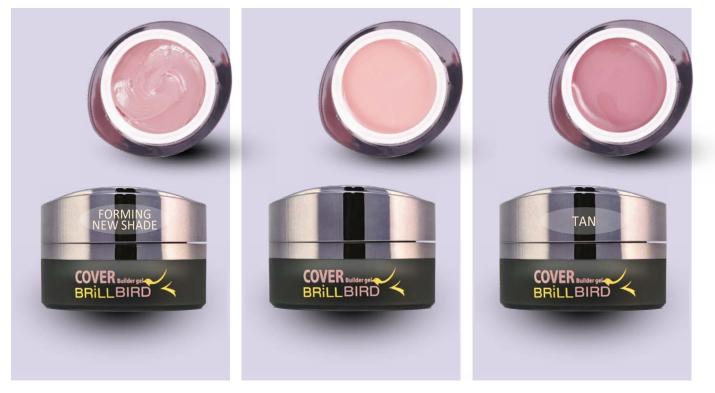

## BRILLBIRD COVER BUILDER GELS FOR NAIL BED EXTENSION

## **COVER BUILDER GELS FOR NAIL BED EXTENSION**

Use for nail bed extension of french nails in a thin layer. Due to its high pigmentation, always use in a thin layer and cover with another gel.

## FORMING COVER COVER PINK BUILDER GEL BUILDER GEL

## Dense, easy to form nail bed extension gel

Nail bed extension gel

Creamy, natural color gel for nail bed extension or to cover the whole nail surface. Easy to form, just like the Iron Gel. Easy to create the perfect smile line. With extraordinary coverage and ideal density

Natural nail bed color, dense gel with which you can create a nail bed extension. Thin the material at the cuticle area, so the growing line will not be visible. Nail bed extension gel for tanned skin

COVER TAN

**BUILDER GEL** 

A browner nail bed extension gel for tanned skin type.

Thanks to its covering effect the regrowth remain invisible, that's why you need to apply the product thinly at the cuticle area.

#### Advantages:

- perfect nail bed color
- very handy, optimal density
- strong pigmentation

## Advantages:

- suits better to clients with tanned skin
- high pigmentation
- medium density