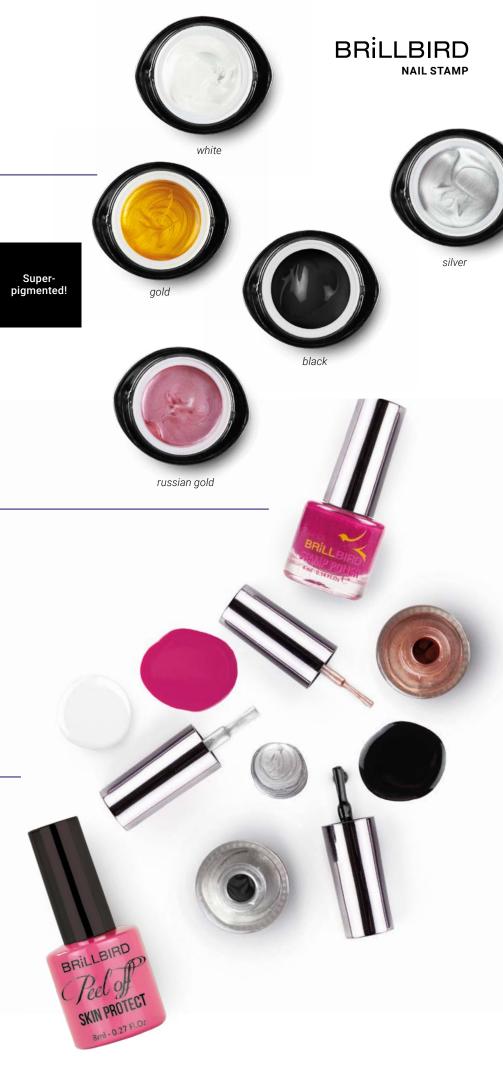

## NEW! 1. CHROME FLAKES STARLIGHT

The Chrome Flakes is a decorative product that can be used in many ways. It can be used on the entire surface, but you can also achieve a special effect if you use it scattered on a dark color, the possibilities are only limited by your imagination! -Now in a new shade that evokes starlight!

# NEW! 3. NAIL STICKERS

Stickers are the biggest ace of nail technicians when they want to quickly create a spectacular decoration. They are easy to use, it is enough to place the self-adhesive stickers directly from the carrier onto the nail surface. The water stickers can be removed from the carrier after soaking for 10-15 seconds. The stickers must be covered with top gel.

## NEW! 2. MICRO FLAKES SILVER & GOLD

The new stars of BrillBird's product range. You definitely can't go wrong with these new decorations, which are the perfect combination of glitter and flakes. Get them now in gold and silver shades, a must have for the wedding season!