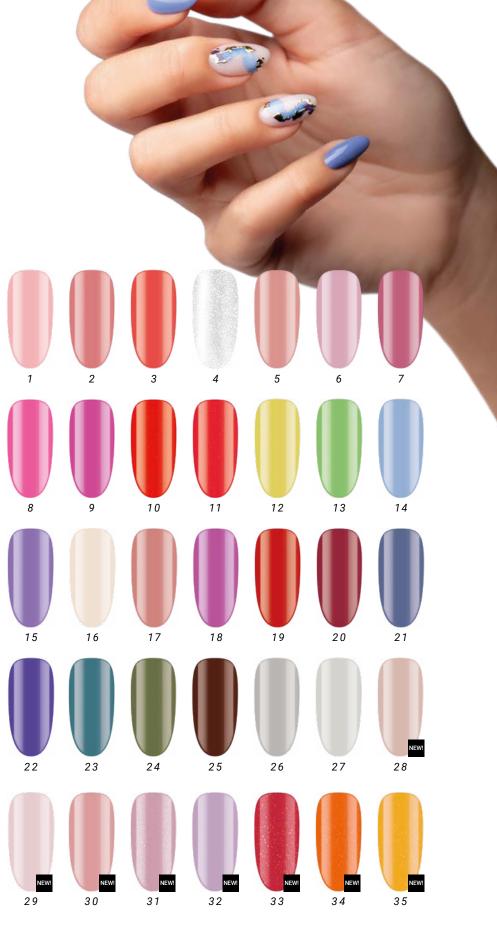

### Colored strengthener base

The family of our newly developed colored, strengthening base gels, the RUBBER Gel BASE&COLORs, has been expanded with 8 new shades! So you can dazzle your guests with 35 wonderful shades!

Apply the color and base in one step and save time!

#### It will be your favorite because:

- Flexible, but hard texture
- Can be spread, but still does not flow
- Smooths itself out on the surface, but can be repaired with a brush if necessary
- It is characterized by strong adhesion
- Due to its texture, handling and colors you can save time.
- After preparing the nail, you can make the nails in just two steps: since it is colored, you can use it as a base and color in one, so you just have to cover it with a top.
- It can also be used as a strenthening layer covered with any other shade.