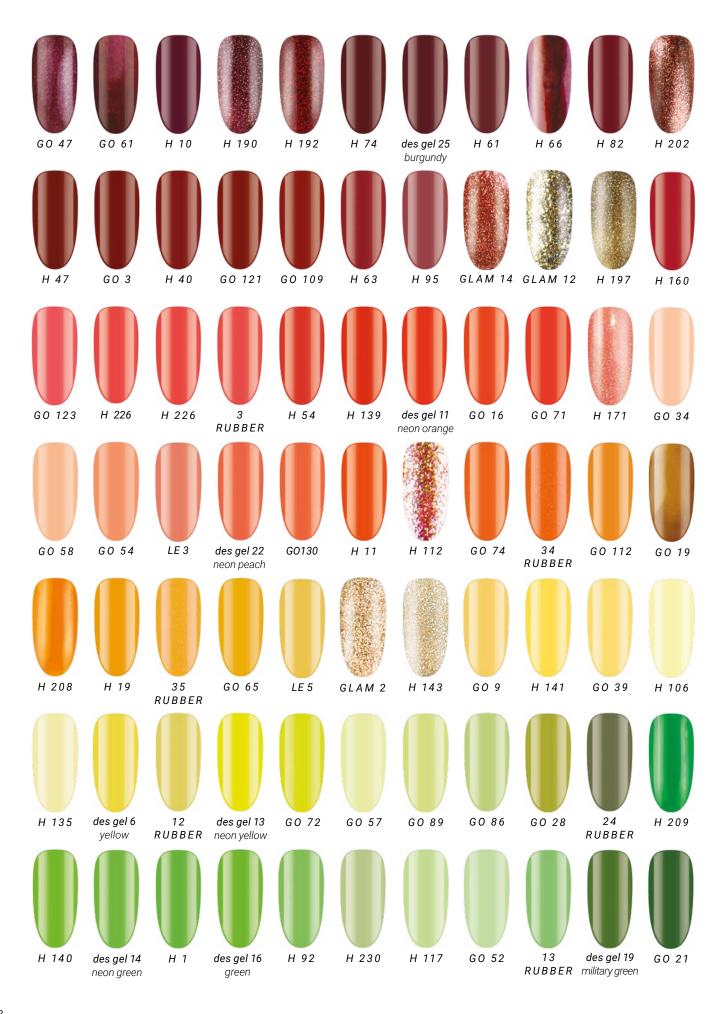

### BRILLBIRD COLORS OF BRILLBIRD

| H 126  | G0 114                   | H 124   | 8<br>RUBBER  | C 16<br>LACQUER | H 102                   | C 14<br>ACQUER | H 36             | H 120           | H 89            | H 205        |
|--------|--------------------------|---------|--------------|-----------------|-------------------------|----------------|------------------|-----------------|-----------------|--------------|
| H 57   | H 90                     | H 173   | G0 40        | H 206           | 7<br>RUBBER             | H 200          | H 125            | H 172           | G0 101          | H 189        |
| Н 194  | 20<br>RUBBER             | GLAM 13 | GLAM 6       | H 110           | des gel 10<br>neon pink | H 55           | H 91             | Н 33            | H 138           | G0 73        |
| G0 55  | GLAM 4                   | G0 84   | H 177        | GO 18           | H 27                    | G0 60          | H 178            | H 60            | H 58            | Н 59         |
| GLAM 9 | Н 8                      | H 56    | G0 13        | H 211           | C 22<br>LACQUER         | H 87           | H 114            | 33<br>RUBBER    | H 123           | 19<br>RUBBER |
| H 108  | des gel 12<br>neon coral | H 119   | 10<br>RUBBER | LE 2            | 11<br>RUBBER            | H 156          | G0 5             | C 25<br>LACQUER | C 15<br>LACQUER | Н 3          |
| G0 14  | G0 77                    | G0 8    | H 62         | H 100           | H 77                    | H 85           | des gel 7<br>red | H 147           | G0 64           | G0 46        |