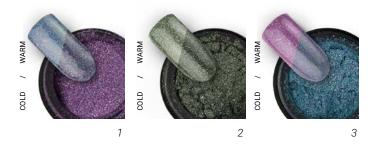

### MERMAID SHADES

Enjoy the wonder of the mermaid effect gel polishes sparkling in the light! Four essential effect shades that were inspired by the mystical creatures of the sea. With their shimmering shine, they will shine like real jewels on your nails. You can apply it to the entire nail, use it for glitter ombre technique or even cover it with Diamond Holo powders. IMPORTANT: We recommend also using a cover or latte mani gel extra base, since they are not fully covering shades

# NEW! MERMAID

The newest mermaid effect Hypnotics in one collection. It can be perfectly combined with all the new spring/summer Hypnotic gel polish decor colors.