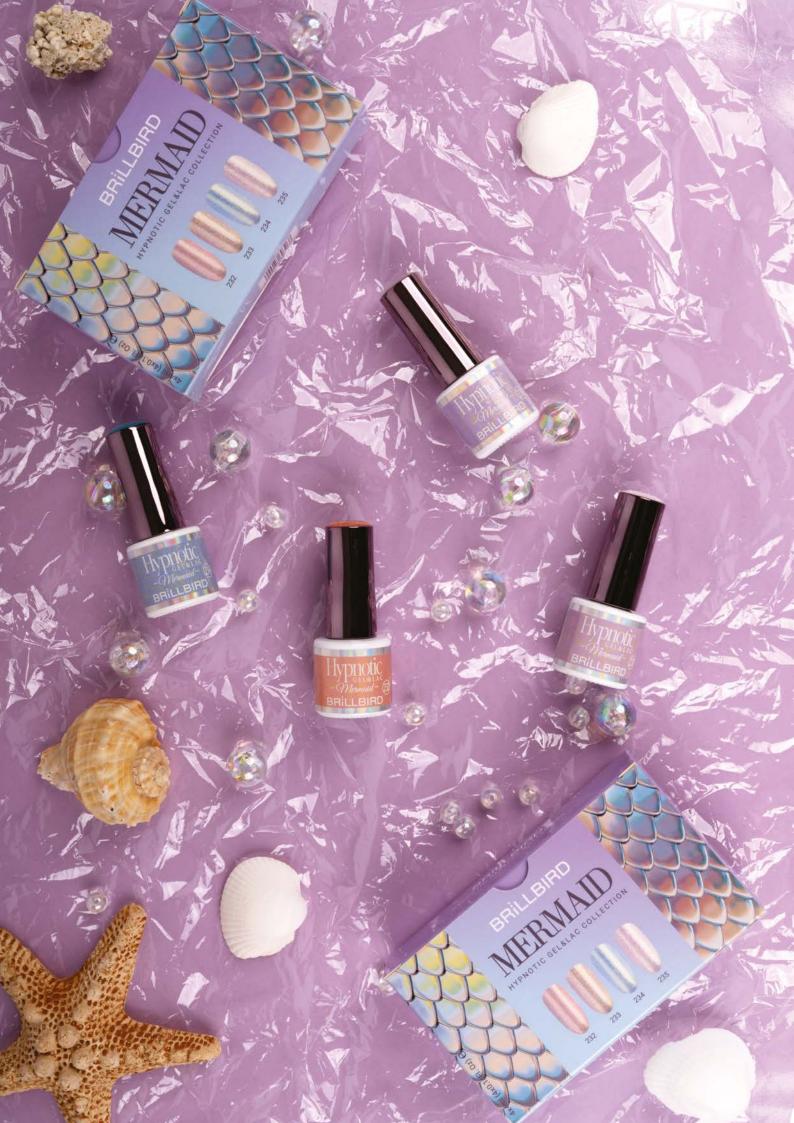

### MERMAID SHADES

Enjoy the wonder of the mermaid effect gel polishes sparkling in the light! Four essential effect shades that were inspired by the mystical creatures of the sea. With their shimmering shine, they will shine like real jewels on your nails. You can apply it to the entire nail, use it for glitter ombre technique or even cover it with Diamond Holo powders. IMPORTANT: We recommend also using a cover or latte mani gel extra base, since they are not fully covering shades

# NEW! MERMAID

The newest mermaid effect Hypnotics in one collection. It can be perfectly combined with all the new spring/summer Hypnotic gel polish decor colors.

### Mermaid HYPNOTIC GEL&LAC KIT

4x4ml