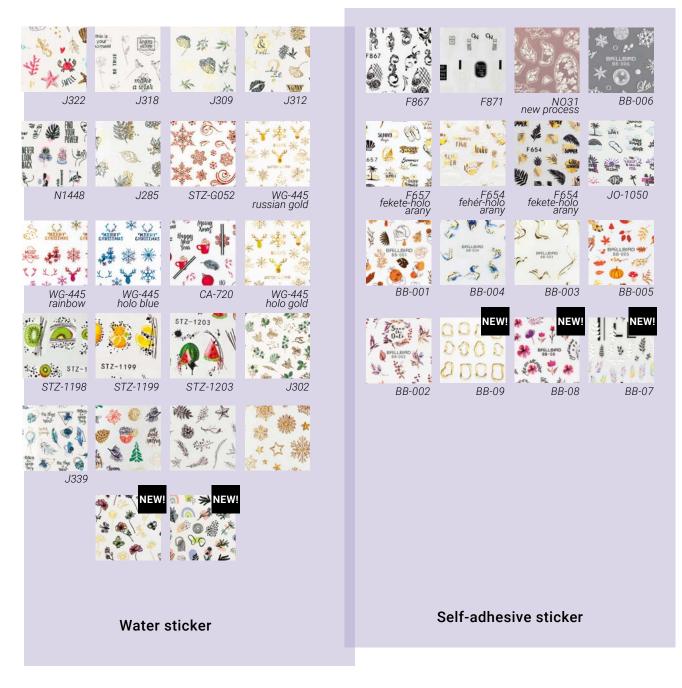

# NEW! 3. NAIL STICKERS

Stickers are the biggest ace of nail technicians when they want to quickly create a spectacular decoration. They are easy to use, it is enough to place the self-adhesive stickers directly from the carrier onto the nail surface. The water stickers can be removed from the carrier after soaking for 10-15 seconds. The stickers must be covered with top gel.