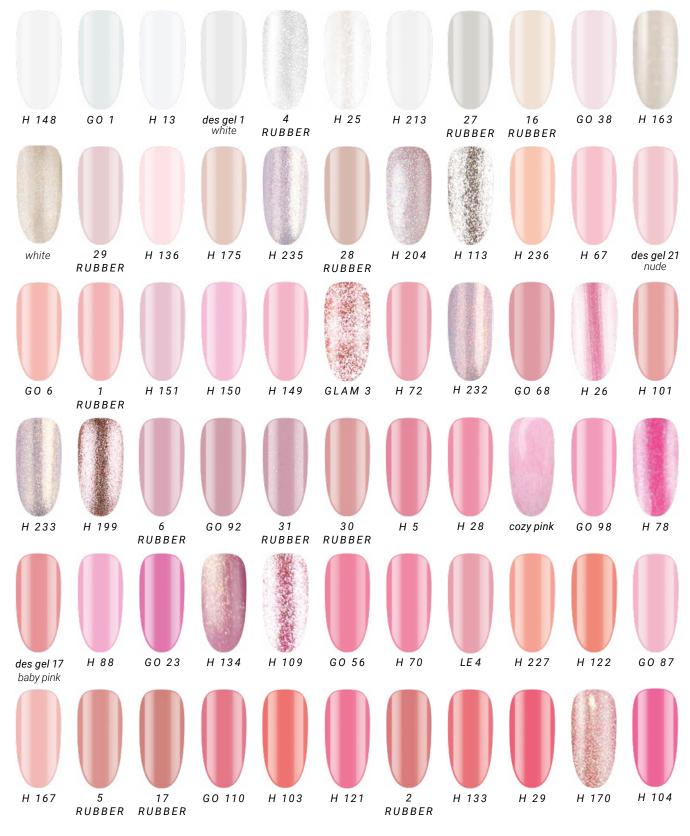

### BRILLBIRD COLORS OF BRILLBIRD

| H 126  | G0 114                   | H 124   | 8<br>RUBBER  | C 16<br>LACQUER | H 102                   | C 14<br>ACQUER | H 36             | H 120           | H 89            | H 205        |
|--------|--------------------------|---------|--------------|-----------------|-------------------------|----------------|------------------|-----------------|-----------------|--------------|
| H 57   | H 90                     | H 173   | G0 40        | H 206           | 7<br>RUBBER             | H 200          | H 125            | H 172           | G0 101          | H 189        |
| Н 194  | 20<br>RUBBER             | GLAM 13 | GLAM 6       | H 110           | des gel 10<br>neon pink | H 55           | H 91             | Н 33            | H 138           | G0 73        |
| G0 55  | GLAM 4                   | G0 84   | H 177        | GO 18           | H 27                    | G0 60          | H 178            | H 60            | H 58            | Н 59         |
| GLAM 9 | Н 8                      | H 56    | G0 13        | H 211           | C 22<br>LACQUER         | H 87           | H 114            | 33<br>RUBBER    | H 123           | 19<br>RUBBER |
| H 108  | des gel 12<br>neon coral | H 119   | 10<br>RUBBER | LE 2            | 11<br>RUBBER            | H 156          | G0 5             | C 25<br>LACQUER | C 15<br>LACQUER | Н 3          |
| G0 14  | G0 77                    | G0 8    | H 62         | H 100           | H 77                    | H 85           | des gel 7<br>red | H 147           | G0 64           | G0 46        |