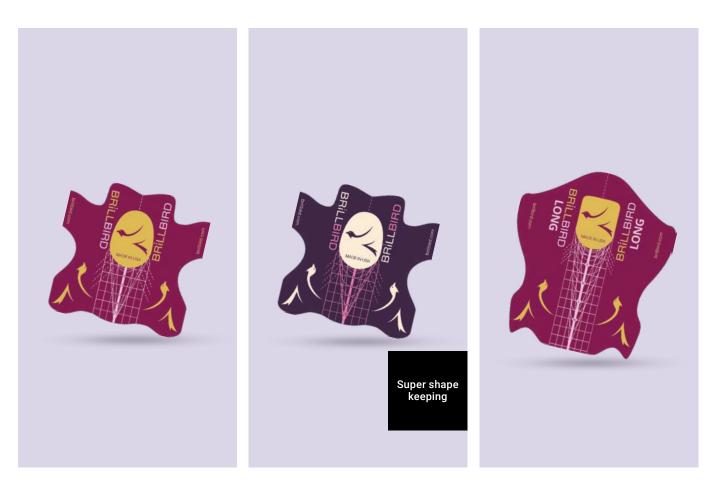

# MINI SANDING BAND BIT

Discover this mini sanding band bit specifically designed with a carbide material grip, ensuring exceptional durability. Its design prevents the slipping of the sandpaper, making the work process safer. Become even more precise and efficient during your work!

Choose a 240 or a 150 grit sanding band. First for praparing the nails and refining the skin, the second for filing.

Mini Sanding Band Bit Mini Sanding Band #250 - 50pcs Minis Sanding Band #150 - 50 pcs