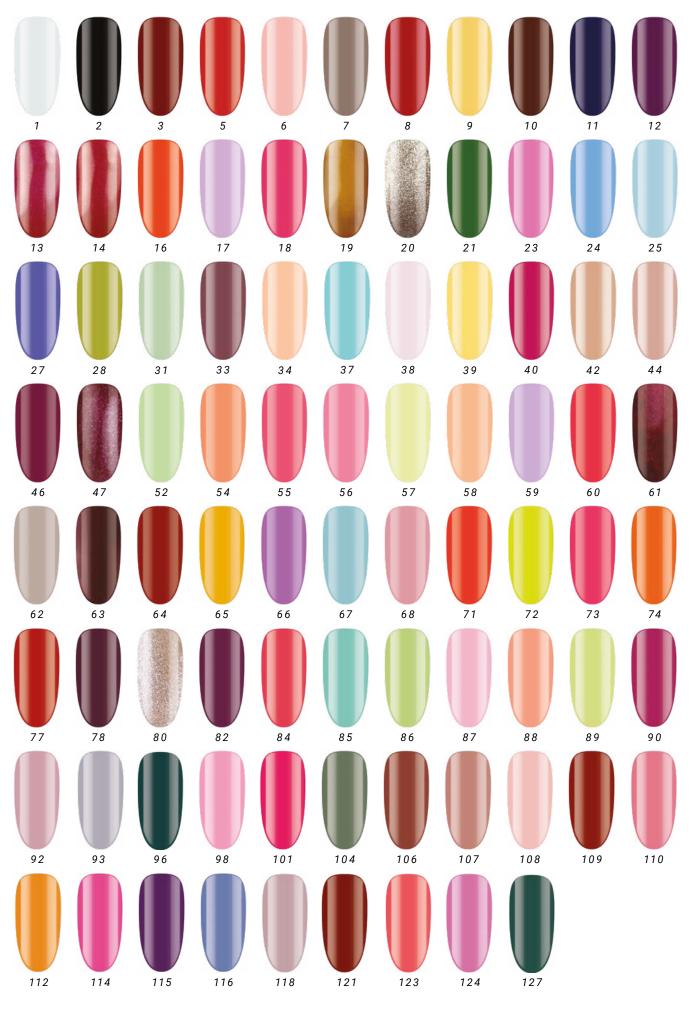

# BRILLBIRD COLORS OF BRILLBIRD COLORS OF BRILLBIRD COLORS OF BRILLBIRD

### BRILLBIRD COLORS OF BRILLBIRD

| H 126  | G0 114                   | H 124   | 8<br>RUBBER  | C 16<br>LACQUER | H 102                   | C 14<br>ACQUER | H 36             | H 120           | H 89            | H 205        |
|--------|--------------------------|---------|--------------|-----------------|-------------------------|----------------|------------------|-----------------|-----------------|--------------|
| H 57   | H 90                     | H 173   | G0 40        | H 206           | 7<br>RUBBER             | H 200          | H 125            | H 172           | G0 101          | H 189        |
| Н 194  | 20<br>RUBBER             | GLAM 13 | GLAM 6       | H 110           | des gel 10<br>neon pink | H 55           | H 91             | Н 33            | H 138           | G0 73        |
| G0 55  | GLAM 4                   | G0 84   | H 177        | GO 18           | H 27                    | G0 60          | H 178            | H 60            | H 58            | Н 59         |
| GLAM 9 | Н 8                      | H 56    | G0 13        | H 211           | C 22<br>LACQUER         | H 87           | H 114            | 33<br>RUBBER    | H 123           | 19<br>RUBBER |
| H 108  | des gel 12<br>neon coral | H 119   | 10<br>RUBBER | LE 2            | 11<br>RUBBER            | H 156          | G0 5             | C 25<br>LACQUER | C 15<br>LACQUER | Н 3          |
| G0 14  | G0 77                    | G0 8    | H 62         | H 100           | H 77                    | H 85           | des gel 7<br>red | H 147           | G0 64           | G0 46        |

BRILLBIRD COLORS OF BRILLBIRD

### BRILLBIRD COLORS OF BRILLBIRD