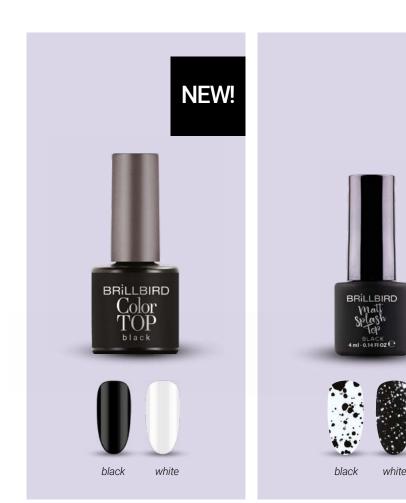

### **NEW! COLOR TOP BLACK & WHITE**

Choose the mirror-shine colored top gels that cover perfectly in just one layer. Cleansing-free, so the Chrome or Diamond-Holo powder techniques will be child's play from now on. Apply, cure and rub it, then cover it with a top and you're done! You can use it for quick salon decorations, or add a little glitter to make it more extreme, but you can even apply it as a French end.

### Usage:

Advice: After rubbing in the powders, before applying the top gel, it is recommended to cover the edges with Primer 2.

Advantages: color-retaining, non-staining, non-striping

Curing time: 3 minutes in a UV lamp. 60 seconds in an LED lamp (depending on the thickness of the material, the curing time may increase)

black white