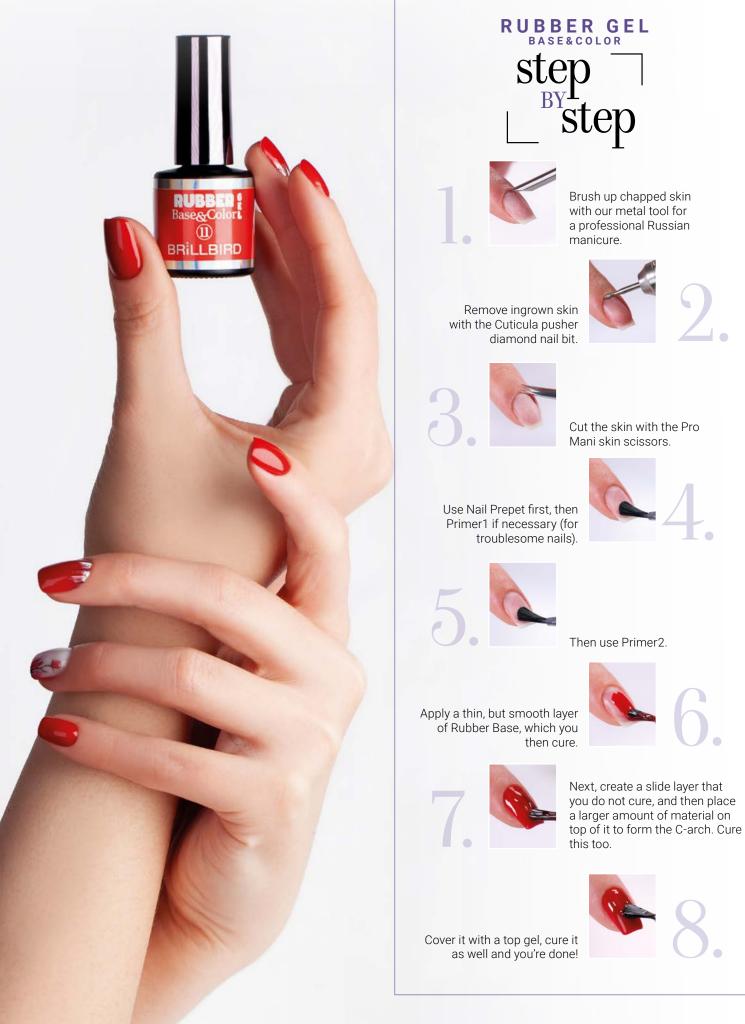

## NEW! RUBBER GEL BASE&COLOR 2024 Spring/Summer Trend Colors

Pastel magic in the spirit of naturalness and bright fine glitter in the colors of the sunset! We are introducing the newest members of Rubber Gel Base&Color product line for spring. Choose a natural or a glitter shade and feel the magic all spring long. You can use it on its own, but in case of problematic nails you can combine it with Hema Free Base Gel for even more secure adhesion.

#### Properties:

- flexible, but with a hard texture, which makes it resistant
- can be spread, but still does not flow
- thanks to its 2in1 properties, since it is a base and color in one, you can speed up your salon work.
- can also be used as a color

#### Curing time:

3 minutes in a UV lamp, 60 seconds in an LED lamp (depending on the thickness of the material, the curing time may increase)