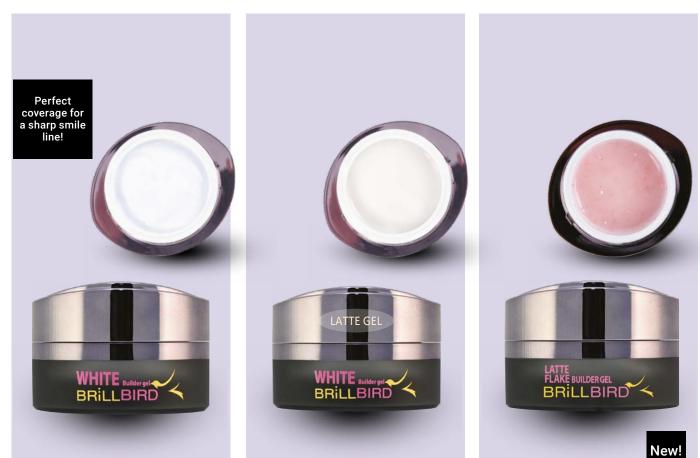

### BRILLBIRD NEW! LATTE FLAKE BUILDER GEL

### NEW! LATTE FLAKE BUILDER GEL

### Latte effect builder gel with sparkling flakes

Be special and choose the Latte Flake Builder Gel, the newest member of the BrillBird builder gels!

It is moderately dense, spreads excellently and has a powdery color effect. A natural latte base color with a sparkling FLAKE effect! You can use it to extend the nail bed combined with a colorful free edge, to cover the entire nail, or even on the free edge combined with Cover Builder. Adapts to all skin tones. A real Jolly Joker!

**How to use:** Apply a sliding layer, then place a larger amount of material on top, then spread it with firm movements! Requires cleansing.

### Curing time:

2-3 minutes in UV lamp 1-2 minutes in a LED lamp, 1 minute in a UV/LED lamp