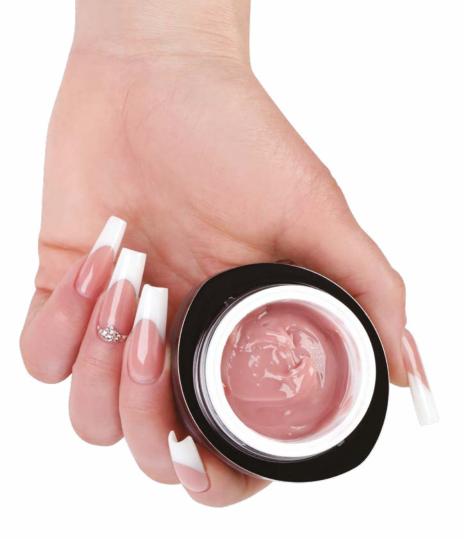

high pigment content ensures excellent coverage.

Flexible, so it is a perfect choice for highlighting our guest's hands with a nice nail shape.

#### Curing time:

3 minutes in UV lamp 2 minutes in LED lamp 1 minute in Combined/UVLED lamp

## Pinching time:

30-35 seconds in UV lamp 30 seconds in LED lamp 30 seconds in Combined/UVLED lamp Curing time:

3 minutes in UV lamp 2 minutes in LED lamp 1 minute in Combined/UVLED lamp

#### Pinching time:

30-35 seconds in UV lamp 30 seconds in LED lamp 30 seconds in Combined/UVLED lamp

5ml 15ml 50ml 5ml 15ml 50ml Curing time:

**BB Advice:** 

3 minutes in UV lamp 2 minutes in LED lamp 1 minute in Combined/UVLED lamp

#### Pinching time:

30-35 seconds in UV lamp 30 seconds in LED lamp 30 seconds in Combined/UVLED lamp

5ml 15ml

# BRILLBIRD





## NO FILE COVER EASY NO FILE COVER BUILDER GEL

File-free technique

## Cover shade for file-free technique

## A lighter cover shade for file-free technique

The nail bed color version of the highly successful No File Builder Gel. Of course, it can be used not only for the file-free technique. It is used for filling, but it is not suitable for a full nail, since it can be applied in a thin layer.

#### Advantage:

- excellent adhesion
- for short salon nails
- unbreakable
  it does not heat
- it does not heat high pigmentation

#### Curing time:

2-3 minutes in UV lamp 1 minute in LED lamp 1 minute in Combined/UVLED lamp (No flash cure!) A lighter nail bed color file-free gel with great pigmentation of NO FILE COVER BUILDER GEL. It spreads faster for even faster salon work.

#### Advan