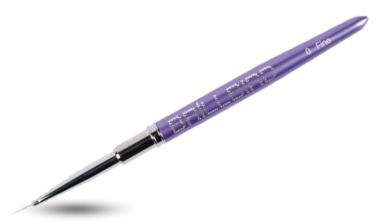

# **0 FINE ECSET**

The new 0 Fine brush features a more precise and pointed design with synthetic bristles, enhancing the line work to be exceptionally smoother, more graceful, and finer. Thanks to its slimmer shape, patterns and decorations become more refined and sophisticated.

The brush has a length of 6 mm, and its thickness is approximately 30% thinner compared to the previous 0 brushes. As a result, the brush is easier to handle, and the reduced thickness aids in achieving more accurate and detailed work. The newly designed brush enables nail technicians to attain even higher levels of precision and artistic creativity in their work.