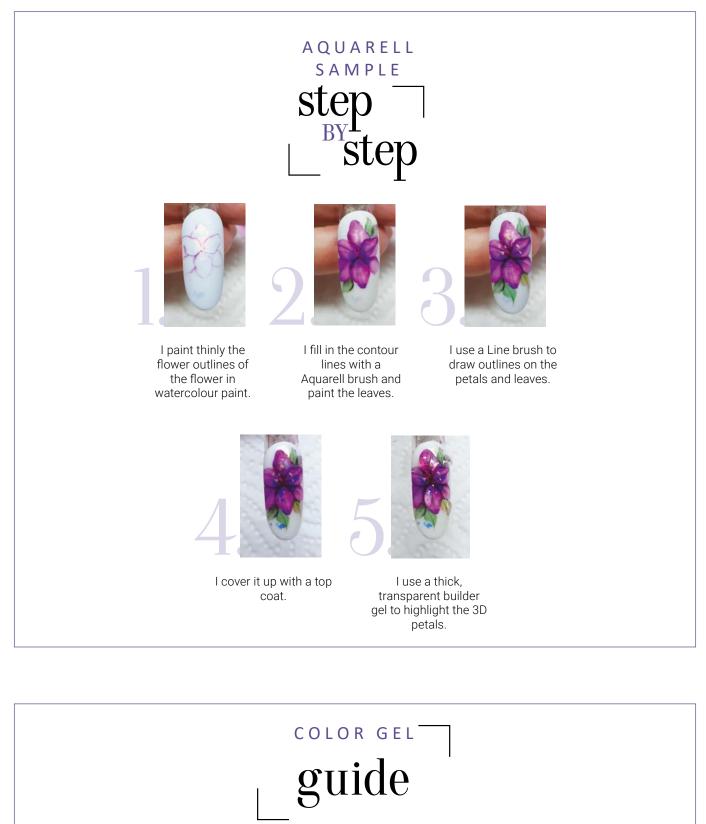

arefully selected the kit to make sure that you have fun and success for every nail artists. The velvety oily textured paints are ready to use when diluted with a little water. Not from the tube the palette will not be wasted. the contents of the palette can be used in full. The practical, is ensured by a practical, well-closable kit box, that the watercolours stay in place even when travelling and do not tip over.

# 12 pcs/80x METALLIC 12 UCS/80X

BRILLBIRD

AQUARELL

# AQUARELL PALETTA EXTRA

# 12 colors/palette

Soft and shiny metallic colors are hidden in airy textured aquarelle paints. Create spectacular patterns in seconds. It is enough to dilute the colors with a little water and you can already use it! Its well-sealed box protects from dirt and you can take it anywhere with you.







# **BRILL PURPLE BRUSHES**

The extravagant, shiny designs of the handles have made them one of the favorite tools for everyday work.

# GEL BRUSHES

### 1. GEL HARD BRUSH Synthetic hair brush

BRILLBIRD

BRUSHES

Harder brush with a larger surface for thicker gels and for applying a larger amount of material.

# 2. GEL STAR BRUSH

For filing-free technique, for builder and color gels and for Future gel. It has synthetic hair.

### 3. GEL 6 Synthetic hair, gel brush

For professional gel sculpting.

# 4. GEL 4 Synthetic hair, gel brush

For the sculpting and decoration of the white free edge.

### 5. SMILE LINE - SHORT

Builder brush with natural hair and rounded tip. Its head is shorter than the Smile line brush's but it has the same quality. For free edge and colors.

### 6. SMILE