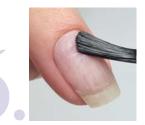

## HYPNOTIC GEL&LAC

Make the manicure with an e-file

Use cuticle scissors to finish the manicure

Refine the surface with a buffer, remove the dust and apply the Nail Prep.

Use the Primer 2 to increase adhesion

Apply a base layer (Hypnotic Gel&Lac Bond, Mani Gel Extra, etc.) and cure 1 minute.

Choose your favourite color and apply the first layer. Cure in UVLED lamp for 1,5 minutes.

Apply the second layer and cure it in UVLED lamp for 1,5 minutes.