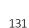

## SMILE LINE FORM

Silicon

We have brought you a great novelty for Reverse tips, a negative template developed for the smile line. With its help, you can easily create a filed smile line effect nails with reverse tip technique. You can easily create French nails with a built-in glitter effect with it. The silicone templates can be reused several times, it is enough to pull them off the support film, insert them into the Reverse tip with one movement and then put them back on the film after use. It can be used for all shapes: the more oval Long version is recommended for narrower shapes and longer nails, while the Short version is recommended for square shapes and shorter nails.

SHORT LONG