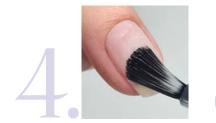

## HYPNOTIC GEL&LAC

Make the manicure with an e-file

Use cuticle scissors to finish the manicure

Refine the surface with a buffer, remove the dust and apply the Nail Prep.

Use the Primer 2 to increase adhesion

Apply a base layer (Hypnotic Gel&Lac Bond, Mani Gel Extra, etc.) and cure 1 minute.

Choose your favourite color and apply the first layer. Cure in UVLED lamp for 1,5 minutes.

Apply the second layer and cure it in UVLED lamp for 1,5 minutes.