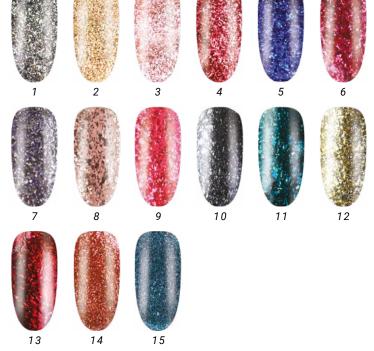

# GLAMOUR GEL

## Favorite painting gel of salons

With our glittering gels, you can get a real glamour effect. use it in thin layer as effect on color surface, for filed smile line and the whole nail surface in 2 layers or create the free edge with it.

Curing time: 2 min in UV lamp 1 min/layers LED lamp 1 min in Combined/UVLED lamp

5ml