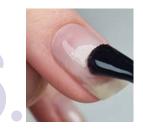

| 214   |





# HYPNOTIC GEL&LAC BOND

The base, developed for the Hypnotic Gel&Lac family, which provides extremely good adhesion. No lifting is guaranteed, and it is durable for 3 weeks. Its specialty is that despite the perfect adhesion, it is very easy to soak off. It can be used under the builder gel.



# $\begin{array}{l} \text{Hypnotic gel&lac} \\ TOP \end{array}$

This top coat was developed for the Hypnotic Gel&Lac family, which does not make the colors yellow, durable for 3 weeks, gives high shine. Easier to soak off, if you refine the surface first.



## HYPNOTIC GEL&LAC







Make the manicure with an e-file



Use cuticle scissors to finish the manicure



Refine the surface with a buffer, remove the dust and apply the Nail Prep.



Use the Primer 2 to increase adhesion



Apply a base layer (Hypnotic Gel&Lac Bond, Mani Gel Extra, etc.) and cure 1 minute.



Choose your favourite color and apply the first layer. Cure in UVLED lamp for 1,5 minutes.

Apply the second layer and cure it in UVLED lamp for 1,5 minutes.

Apply a top coat (Extra Top etc,) and cure for 1 minute.





### Mermaid HYPNOTIC GEL&LAC KIT

4x4ml



### Starter kit HYPNOTIC GEL&LAC KIT

Our Hypnotic Gel&Lac Starter includes professional materials and tools for the perfect experience. It contains everything you need to get started with gel&lac nails: from preparation to perfect covering shades, with a necessary lamp that cures all BrillBird products. The set includes 3 classic colors.

The kit contains: Nail Prep 15ml • Primer 2 15ml • Hypnotic Bond 4ml • Hypnotic Top 4ml • LED Pro Max UVL