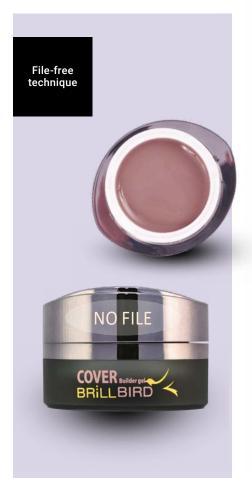

## NO FILE COVER EASY NO FILE COVER BUILDER GEL

File-free technique

## Cover shade for file-free technique

## A lighter cover shade for file-free technique

The nail bed color version of the highly successful No File Builder Gel. Of course, it can be used not only for the file-free technique. It is used for filling, but it is not suitable for a full nail, since it can be applied in a thin layer.

#### Advantage:

- excellent adhesion
- for short salon nails
- unbreakable
  it does not heat
- it does not heat high pigmentation