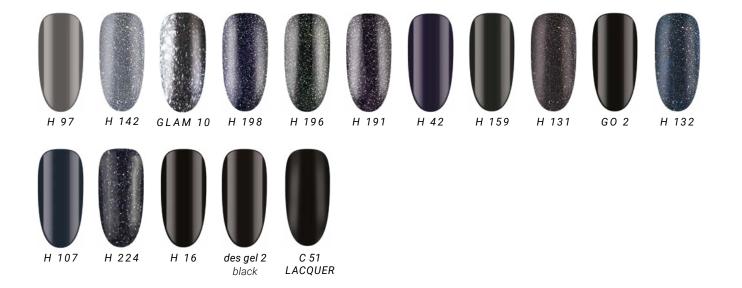

# BRILLBIRD COLORS OF BRILLBIRD COLORS OF BRILLBIRD COLORS OF BRILLBIRD

### BRILLBIRD COLORS OF BRILLBIRD

| H 126  | G0 114                   | H 124   | 8<br>RUBBER  | C 16<br>LACQUER | H 102                   | C 14<br>ACQUER | H 36             | H 120           | H 89            | H 205        |
|--------|--------------------------|---------|--------------|-----------------|-------------------------|----------------|------------------|-----------------|-----------------|--------------|
| H 57   | H 90                     | H 173   | G0 40        | H 206           | 7<br>RUBBER             | H 200          | H 125            | H 172           | G0 101          | H 189        |
| Н 194  | 20<br>RUBBER             | GLAM 13 | GLAM 6       | H 110           | des gel 10<br>neon pink | H 55           | H 91             | Н 33            | H 138           | G0 73        |
| G0 55  | GLAM 4                   | G0 84   | H 177        | GO 18           | H 27                    | G0 60          | H 178            | H 60            | H 58            | Н 59         |
| GLAM 9 | Н 8                      | H 56    | G0 13        | H 211           | C 22<br>LACQUER         | H 87           | H 114            | 33<br>RUBBER    | H 123           | 19<br>RUBBER |
| H 108  | des gel 12<br>neon coral | H 119   | 10<br>RUBBER | LE 2            | 11<br>RUBBER            | H 156          | G0 5             | C 25<br>LACQUER | C 15<br>LACQUER | Н 3          |
| G0 14  | G0 77                    | G0 8    | H 62         | H 100           | H 77                    | H 85           | des gel 7<br>red | H 147           | G0 64           | G0 46        |