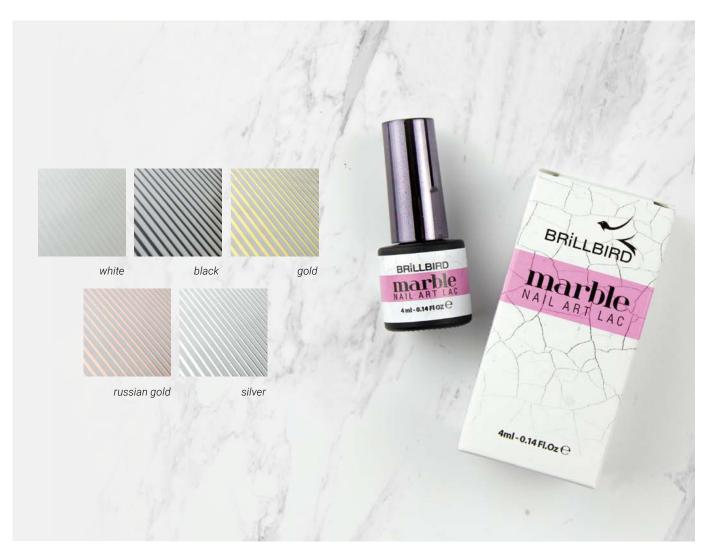

T NAIL STICKER

Create 3D effects and special patterns in seconds! You can apply patterns to the entire surface or cut them out to use even small details. It fits easily to the shape of the nail, use a top coat on the surface of the sticker for durability. Wet sticker, soak in water for a few seconds before use.

# WATER STICKER $\mathbf{S}^{\mathsf{T}}$ step The preparation We remove the We put the of the tip is with stickers for transparent foil Primer 2 and from the top of 10-15 sec into Color Boost Base the sticker with the water Gel. a clip. I put the sticker When it soak up I cover it with with water we can on the prepared Extra Top easily remove the tip. coat sticker from the paper. I cure the top coat

BRİLLBIRD

NAIL STICKER

# BRILLBIRD MARCBLE NAIL ART LAC & METAL LINE STICKER



# METAL LINE STICKER

26 strips in different thicknesses. It bends well so it can easily lie on the surface. Simply remove the strips from the paper and you can paste them on the nail. It can be cut to size so you can make sure to use as much as you really need. Cover it with any top coat.

For durability, cover in 1 coat.

# MARBLE NAIL ART LAC

# Fracture nail polish in white

Do you like marbled nails with an antique effect? You can create the effect on your nails with our Marble Nail Art polish. A more solid effect can be achieved when used on a lighter base color, and a smoother result can be obtained on a darker base color.

### Usage:

Apply it to the cured base color in one layer. If you use a thin one then you will get a grainy, denser result but if you apply a thicker layer the