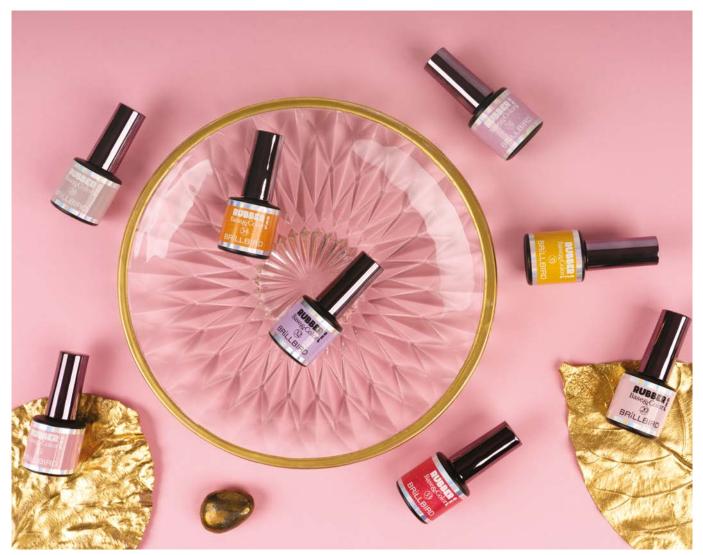

## NEW! RUBBER GEL BASE&COLOR 2024 Spring/Summer Trend Colors

Pastel magic in the spirit of naturalness and bright fine glitter in the colors of the sunset! We are introducing the newest members of Rubber Gel Base&Color product line for spring. Choose a natural or a glitter shade and feel the magic all spring long. You can use it on its own, but in case of problematic nails you can combine it with Hema Free Base Gel for even more secure adhesion.

#### Properties:

- flexible, but with a hard texture, which makes it resistant
- can be spread, but still does not flow
- thanks to its 2in1 properties, since it is a base and color in one, you can speed up your salon work.
- can also be used as a color

#### Curing time:

3 minutes in a UV lamp, 60 seconds in an LED lamp (depending on the thickness of the material, the curing time may increase)

### RUBBER GEL BASE&COLOR

### Colored strengthener base

The family of our newly developed colored, strengthening base gels, the RUBBER Gel BASE&COLORs, has been expanded with 8 new shades! So you can dazzle your guests with 35 wonderful shades!

Apply the color and base in one step and save time!

#### It will be your favorite because:

- Flexible, but hard texture
- Can be spread, but still does not flow
- Smooths itself out on the surface, but can be repaired with a brush if necessary
- It is characterized by strong adhesion
- Due to its texture, handling and colors you can save time.
- After preparing the nail, you can make the nails in just two steps: since it is colored, you can use it as a base and color in one, so you just have to cover it with a top.
- It can also be used as a strenthening layer covered with any other shade.

Curing time: 3 minutes in UV lamp 1,5 minutes in LED 1 minute in Combined/UVLED lamp (depending on the thickness of the material, the curing time may increase)