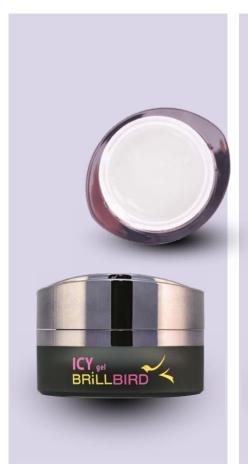

## ICY GEL

## Cold builder gel

Pinchable, clear, thick builder gel that doesn't cause heat spike. It doesn't flow. Very durable with maximum adhesion.

#### Advantages:

- low heat generation
- easy to file

#### Curing time:

2-3 minutes in UV lamp 1-2 minutes in LED lamp 1 minute in Combined/UVLED lamp GUM GEL

Advantages:

Curing time:

easy to file for quick short nails

2-3 minutes in UV lamp

1-2 minutes in LED lamp