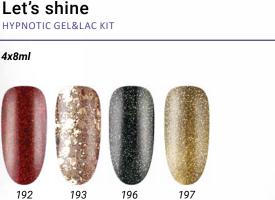

**Curing time:** 60 sec in LED, (due to the minimal cohesion layer it requires cleansing)

BRILLBIRD NEW! HYPNOTIC GEL&LAC

Peach fuzz