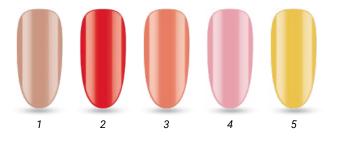

# **NEW! LACQUER EXTRA**

Revolutionary creamy and spreadable formula that can provide enough coverage even in one layer. Get ready for a stunning look with our new textured spring-summer nail polish collection. Five new colors that apply easily and evenly. Try and pamper yourself with the unique colors.

Apply with the usual combination of vitamin basecoat (Hardening Basecoat) and high-gloss topcoat (Brill Topshield). Use a lacquer drier (Lac Dry) also.

Advice: due to the high pigmentation, count with a minimal drying time between layers.