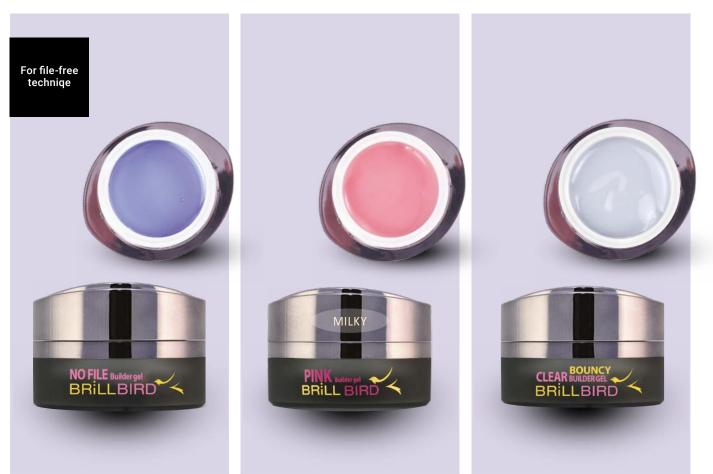

## NO FILE CLEAR MILKY PINK BUILDER GEL BUILDER GEL

For file-free techniqe

Our builder gel, developed for the filingfree technique favoured by many, makes your everyday work easier. Ideal for short salon nails. It has a great adhesion, it is shatterproof and does not heat up. It has a light bluish tint that becomes completely transparent after curing. It cannot be pinched. Of course, it can be used not only for the file-free technique.

#### Advantages:

- for file-free technique
- great adhesion
- doesn't heat
- ideal for salon nails

## Curing time:

2-3 minutes in UV lamp 1 minute in LED lamp 1 minute in Combined/UVLED lamp

## Milky pink slightly covering pink builder gel

This medium thick, milky pink builder gel is ideal to hide the defects of the nail and to build beautiful, pink nails.

## BOUNCY CLEAR BUILDER GEL

## A salon-proof gel

By popular demand, we also brought you our Bouncy builder gel in a clear version. Its properties are the same as the cover version's. It is excellent for a full nail, it has a perfect texture, it is soft, but at the same time it does not flow. It has a perfect adhesion, it is durable and does not break. The material can be applied to several nails at the same time, thus ensuring a continuous work.

#### Advantages:

- strong, unbreakable
- good adhesion
- single phase

#### Curing time:

2-3 minutes in UV lamp 1 minute in LED lamp 1 minute in Combined/UVLED lamp