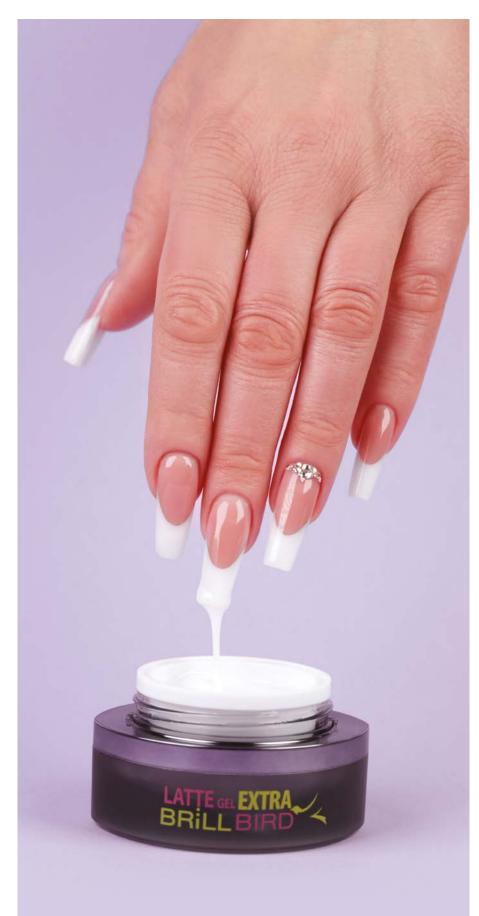

### BRILLBIRD NEW! LATTE FLAKE BUILDER GEL

### NEW! LATTE FLAKE BUILDER GEL

### Latte effect builder gel with sparkling flakes

Be special and choose the Latte Flake Builder Gel, the newest member of the BrillBird builder gels!

It is moderately dense, spreads excellently and has a powdery color effect. A natural latte base color with a sparkling FLAKE effect! You can use it to extend the nail bed combined with a colorful free edge, to cover the entire nail, or even on the free edge combined with Cover Builder. Adapts to all skin tones. A real Jolly Joker!

**How to use:** Apply a sliding layer, then place a larger amount of material on top, then spread it with firm movements! Requires cleansing.