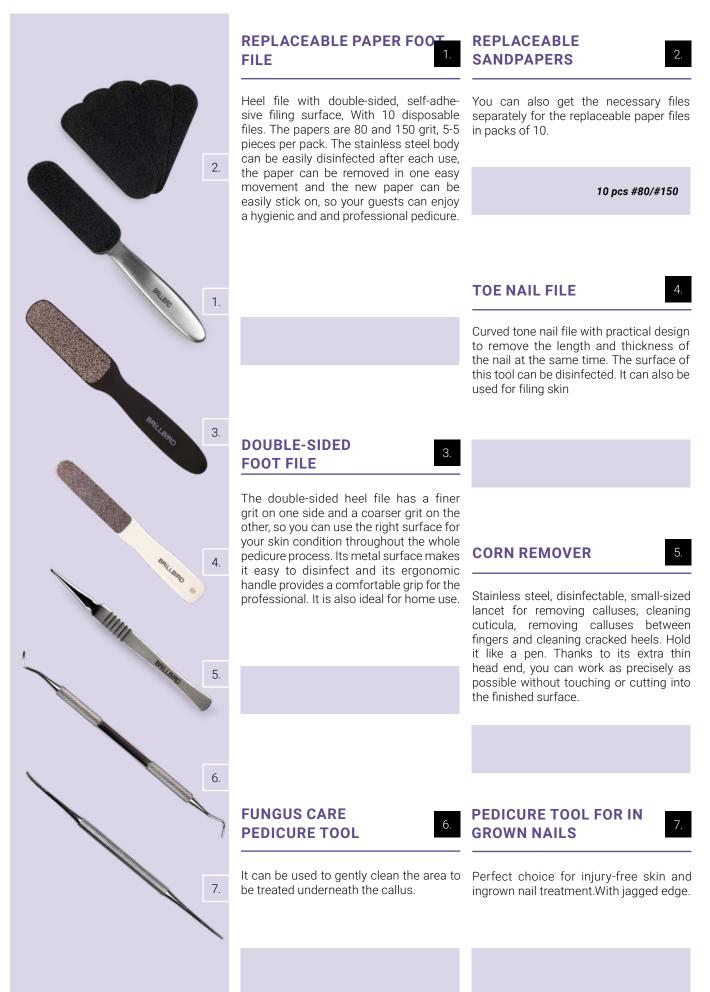

# MINI SANDING BAND BIT

Discover this mini sanding band bit specifically designed with a carbide material grip, ensuring exceptional durability. Its design prevents the slipping of the sandpaper, making the work process safer. Become even more precise and efficient during your work!

Choose a 240 or a 150 grit sanding band. First for praparing the nails and refining the skin, the second for filing.

Mini Sanding Band Bit Mini Sanding Band #250 - 50pcs Minis Sanding Band #150 - 50 pcs

# TRANSLUCENTAPRON

BRILLBIRD

Small or big accidents can happen to anyone - who hasn't spilled a little glitter, liquid or gel polish on themselves? This translucent pink apron will not only brighten up any set, but its liquid-repellent qualities will help keep your clothes intact for everyday salon work.

# BABYBOOMER

TOOL

Ombe technique quickly and easily! The pack contains 6 sponge heads in total, with two different types - cut and round - to easily create any decoration that requires a sponge technique. It is recommended to clean them with a lint roller at frequent times while making nails, or soak them in cleanser and wipe them off when you are done. The sponge will regain its original size in about 1 hour. Be sure to wait for it to dry completely before using it again!

# **0 FINE ECSET**

The new 0 Fine brush features a more precise and pointed design with synthetic bristles, enhancing the line work to be exceptionally smoother, more graceful, and finer. Thanks to its slimmer shape, patterns and decorations become more refined and sophisticated.

The brush has a length of 6 mm, and its thickness is approximately 30% thinner compared to the previous 0 brushes. As a result, the brush is easier to handle, and the reduced thickness aids in achieving more accurate and detailed work. The newly designed brush enables nail technicians to attain even higher levels of precision and artistic creativity in their work.