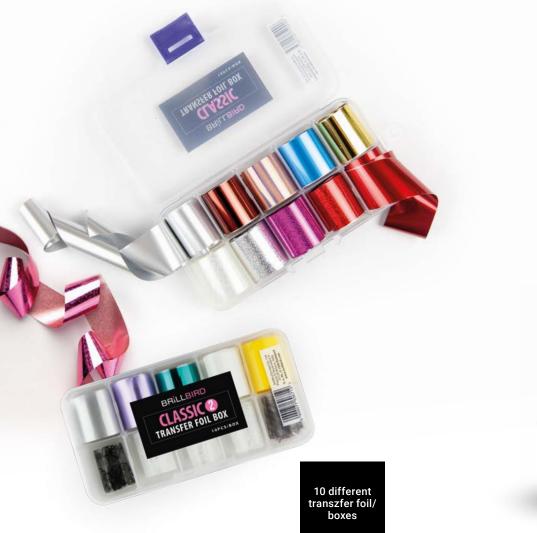

### BRILLBIRD NEW! LATTE FLAKE BUILDER GEL

### NEW! LATTE FLAKE BUILDER GEL

### Latte effect builder gel with sparkling flakes

Be special and choose the Latte Flake Builder Gel, the newest member of the BrillBird builder gels!

It is moderately dense, spreads excellently and has a powdery color effect. A natural latte base color with a sparkling FLAKE effect! You can use it to extend the nail bed combined with a colorful free edge, to cover the entire nail, or even on the free edge combined with Cover Builder. Adapts to all skin tones. A real Jolly Joker!

**How to use:** Apply a sliding layer, then place a larger amount of material on top, then spread it with firm movements! Requires cleansing.

### Curing time:

2-3 minutes in UV lamp 1-2 minutes in a LED lamp, 1 minute in a UV/LED lamp