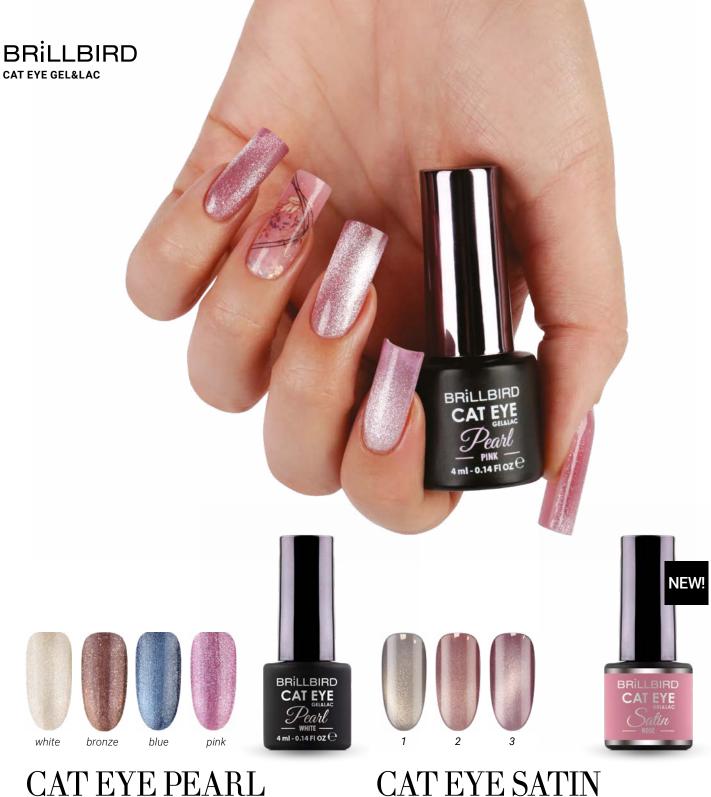

## CAT EYE PEARL MAGNETIZABLE GEL POLISHES

Brand new formula of Cat Eye gel polishes has arrived! Our softly shimmering, silky Cat Eye gel polishes are highly magnetisable on 3 sides for a gorgeous white glossy result, but of course you can also create the adored cat eye patterns with our Cat Eye magnets.

#### Curing time:

2-3 minutes in UV lamp 1-2 minutes in LED lamp 1 minute in Combined/UVLED lamp An eye-catching collection of gel polishes containing the newest, finest ground magnetic powder,

in the 3 most popular shades: silver, rose, violet. By magnetizing the surface from 3 sides, it offers

exactly the same effect as the light on the satin. Thanks to its fine-grained particles, even the most  $% \left( {{{\rm{A}}_{\rm{B}}}} \right)$ 

extravagant magnetic patterns can be easily created!