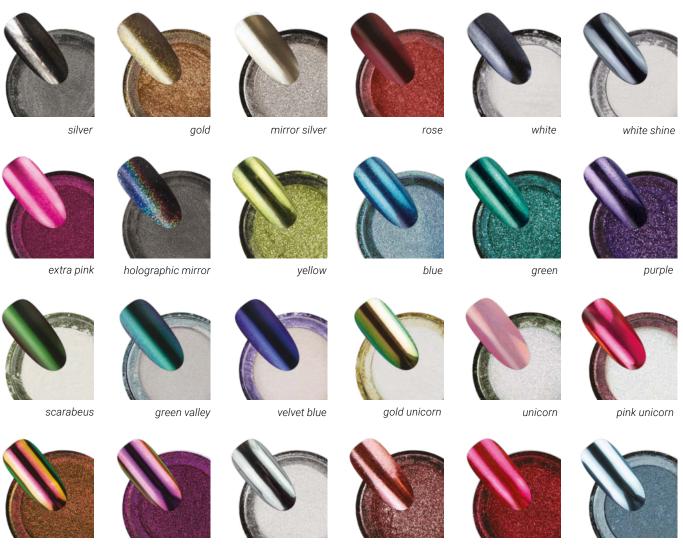

isturises and prepares the skin for deeper absorption of

the active ingredients used in everyday life, without drying the skin. Follow with a scrub or vitamin cream for a wonderful result.



Apply an optimal amount to the calluses or dead skin cells, and after 5-10 minutes of application, remove the exfoliated skin with a double-ended file. It is light and easy to work with. Can be used on all skin types and can also be used on diabetic feet. Wash off after use.









## **CHROME** FLAKES

Chrome effect decorations







3







Candy

Green

Russian gold

Miracle

Purple





Pink



**NEON PIGMENT** POWDERS

Dazzling neon colors!



neon yellow



neon orange



neon blue



1





water blue

neon green

sky blue















## **CHROME POWDERS**

Metal shining on the nails!



scarabeus green

scarabeus purple

mirror white

russian gold

red

steel blue



metal pink

Silver, Gold, Mirror silver, Rose, White, White shine Scarabeus, Green valley, Velvet blue Extra pink, Holographic mirror, Sárga, Kék, Zöld, Lila Russian gold, Red

Steel blue, Metal pink Gold unicorn, Unicorn, Pink unicorn Scarabeus green, Scarabeus purple, Mirror white



## DIAMOND HOLO CHROME POWDER CONTAINING LIGHT-REFLECTIVE PARTICLES

Both you and your guests will fall in love at first sight with our breathtaking, holographic, diamond-sparkling chrome powders.



Gold



Turquoise

ise

Mint



Russian gold



Chrome flakes, Pigment powders, Flakes, Chrome Powders

**On the entire surface:** After 30 seconds of exposure to the light (Brill Pro), rub the Extra Top glossed nail with a rubbe