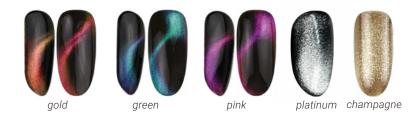

# CAT EYE EXTRA GEL&LAC

Super pigmented Cat Eye Extra Gold, Green and Pink shades that change their colors depending on the angle of the view and the light projected on the surface. It can shine in 2-3 shades! The Platinum and Champagne shades are gorgeous on their own. Apply in one layer on black base or any kind of dark color for the more spectacular effect.

Curing time: 2-3 minutes in UV lamp 1-2 minutes in LED lamp 1 minute in Combined/UVLED lamp

Cat eye Extra 4ml

Use the Extra Cat Eye magnet, which has a thick, reinforced magnet to create perfect patterns. At the end of the magnet's handle, there is an extra small round magnet for even more special patterns.

**BB advice:** hold the magnet (from above) close to the nails, in a bit diagonal position. Don't move the magnet for 10 seconds. Then lift the magnet vertically.

You can achieve a more intense effect than ever before with the styling magnet, which you can use for both Cat Eye and Cat Eye Extra gel&lacs. Vary the colors and create exciting patterns with the help of several magnets.