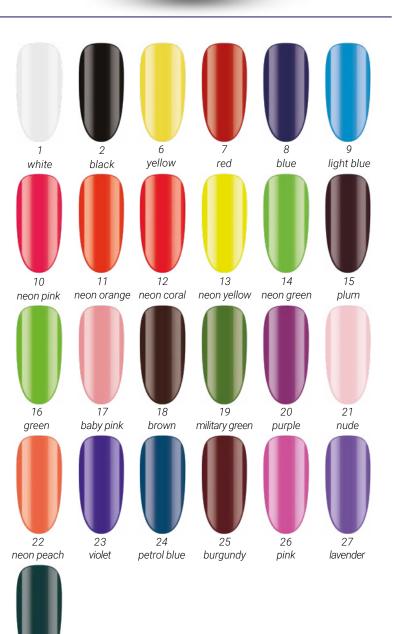

# BRILLBIRD COLORS OF BRILLBIRD COLORS OF BRILLBIRD COLORS OF BRILLBIRD

### BRILLBIRD COLORS OF BRILLBIRD

| H 126  | G0 114                   | H 124   | 8<br>RUBBER  | C 16<br>LACQUER | H 102                   | C 14<br>ACQUER | H 36             | H 120           | H 89            | H 205        |
|--------|--------------------------|---------|--------------|-----------------|-------------------------|----------------|------------------|-----------------|-----------------|--------------|
| H 57   | H 90                     | H 173   | G0 40        | H 206           | 7<br>RUBBER             | H 200          | H 125            | H 172           | G0 101          | H 189        |
| Н 194  | 20<br>RUBBER             | GLAM 13 | GLAM 6       | H 110           | des gel 10<br>neon pink | H 55           | H 91             | Н 33            | H 138           | G0 73        |
| G0 55  | GLAM 4                   | G0 84   | H 177        | GO 18           | H 27                    | G0 60          | H 178            | H 60            | H 58            | Н 59         |
| GLAM 9 | Н 8                      | H 56    | G0 13        | H 211           | C 22<br>LACQUER         | H 87           | H 114            | 33<br>RUBBER    | H 123           | 19<br>RUBBER |
| H 108  | des gel 12<br>neon coral | H 119   | 10<br>RUBBER | LE 2            | 11<br>RUBBER            | H 156          | G0 5             | C 25<br>LACQUER | C 15<br>LACQUER | Н 3          |
| G0 14  | G0 77                    | G0 8    | H 62         | H 100           | H 77                    | H 85           | des gel 7<br>red | H 147           | G0 64           | G0 46        |

BRILLBIRD COLORS OF BRILLBIRD

### BRILLBIRD COLORS OF BRILLBIRD