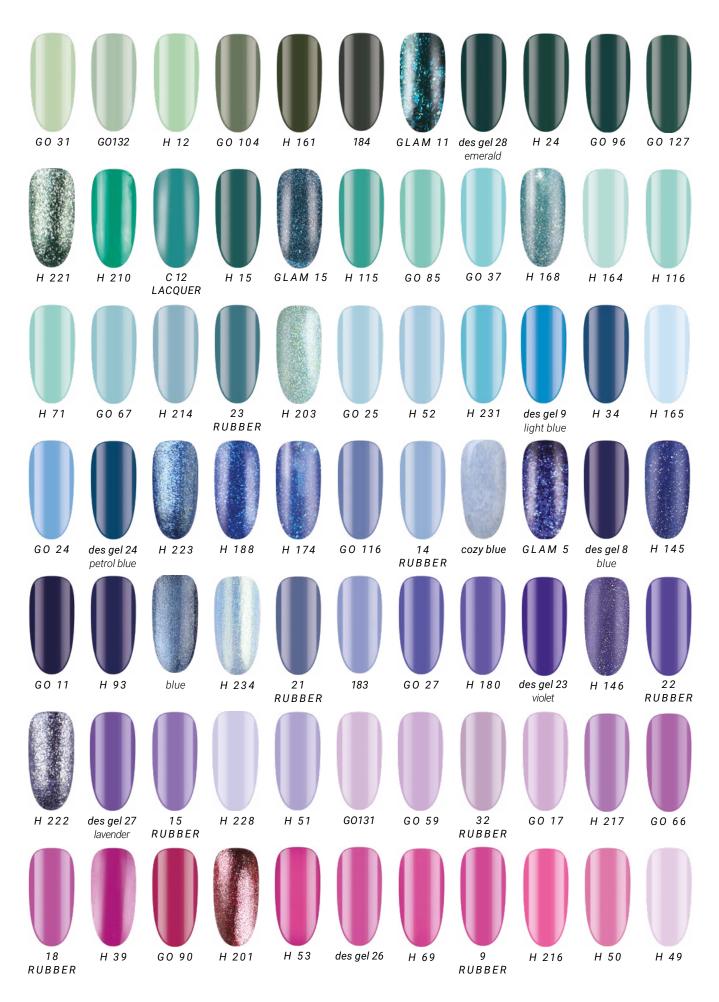

### BRILLBIRD COLORS OF BRILLBIRD

| H 126  | G0 114                   | H 124   | 8<br>RUBBER  | C 16<br>LACQUER | H 102                   | C 14<br>ACQUER | H 36             | H 120           | H 89            | H 205        |
|--------|--------------------------|---------|--------------|-----------------|-------------------------|----------------|------------------|-----------------|-----------------|--------------|
| H 57   | H 90                     | H 173   | G0 40        | H 206           | 7<br>RUBBER             | H 200          | H 125            | H 172           | G0 101          | H 189        |
| Н 194  | 20<br>RUBBER             | GLAM 13 | GLAM 6       | H 110           | des gel 10<br>neon pink | H 55           | H 91             | Н 33            | H 138           | G0 73        |
| G0 55  | GLAM 4                   | G0 84   | H 177        | GO 18           | H 27                    | G0 60          | H 178            | H 60            | H 58            | Н 59         |
| GLAM 9 | Н 8                      | H 56    | G0 13        | H 211           | C 22<br>LACQUER         | H 87           | H 114            | 33<br>RUBBER    | H 123           | 19<br>RUBBER |
| H 108  | des gel 12<br>neon coral | H 119   | 10<br>RUBBER | LE 2            | 11<br>RUBBER            | H 156          | G0 5             | C 25<br>LACQUER | C 15<br>LACQUER | Н 3          |
| G0 14  | G0 77                    | G0 8    | H 62         | H 100           | H 77                    | H 85           | des gel 7<br>red | H 147           | G0 64           | G0 46        |