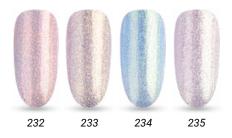

### MERMAID SHADES

Enjoy the wonder of the mermaid effect gel polishes sparkling in the light! Four essential effect shades that were inspired by the mystical creatures of the sea. With their shimmering shine, they will shine like real jewels on your nails. You can apply it to the entire nail, use it for glitter ombre technique or even cover it with Diamond Holo powders. IMPORTANT: We recommend also using a cover or latte mani gel extra base, since they are not fully covering shades