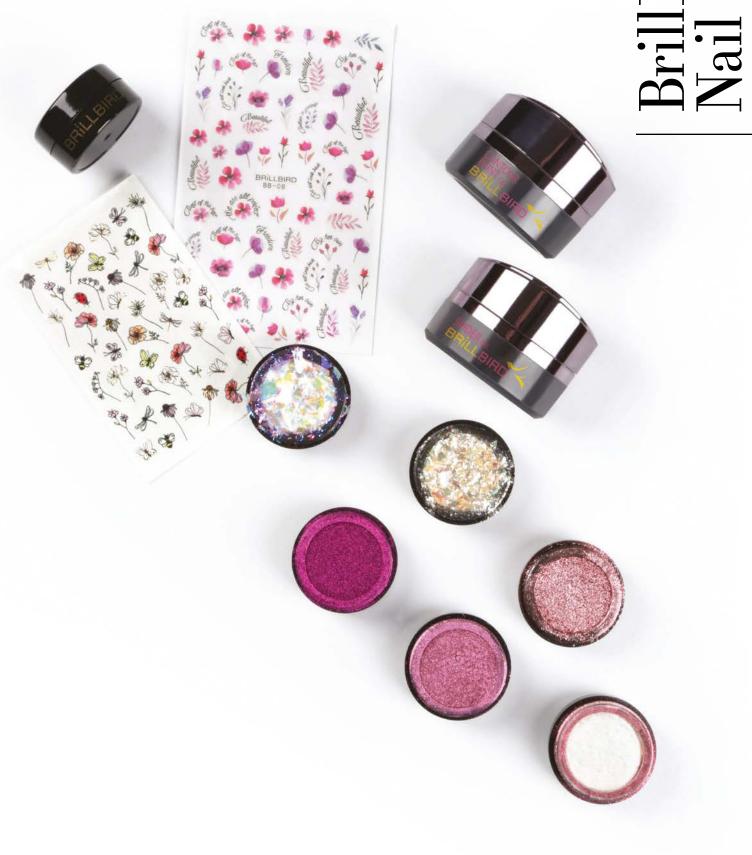

# NEW! 3. NAIL STICKERS

Stickers are the biggest ace of nail technicians when they want to quickly create a spectacular decoration. They are easy to use, it is enough to place the self-adhesive stickers directly from the carrier onto the nail surface. The water stickers can be removed from the carrier after soaking for 10-15 seconds. The stickers must be covered with top gel.

## NEW! 2. MICRO FLAKES SILVER & GOLD

The new stars of BrillBird's product range. You definitely can't go wrong with these new decorations, which are the perfect combination of glitter and flakes. Get them now in gold and silver shades, a must have for the wedding season!

## NEW! 1. CHROME FLAKES STARLIGHT

The Chrome Flakes is a decorative product that can be used in many ways. It can be used on the entire surface, but you can also achieve a special effect if you use it scattered on a dark color, the possibilities are only limited by your imagination! -Now in a new shade that evokes starlight!