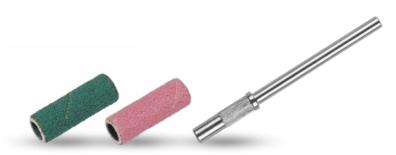

# MINI SANDING BAND BIT

Discover this mini sanding band bit specifically designed with a carbide material grip, ensuring exceptional durability. Its design prevents the slipping of the sandpaper, making the work process safer. Become even more precise and efficient during your work!

Choose a 240 or a 150 grit sanding band. First for praparing the nails and refining the skin, the second for filing.

Mini Sanding Band Bit Mini Sanding Band #250 - 50pcs Minis Sanding Band #150 - 50 pcs