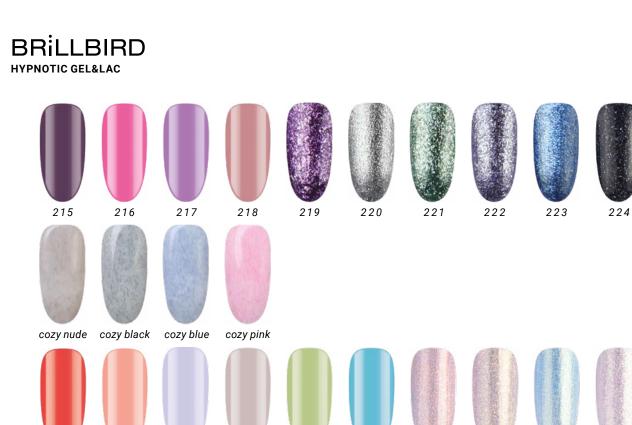

# BRILLBIRD COLORS OF BRILLBIRD COLORS OF BRILLBIRD COLORS OF BRILLBIRD

### BRILLBIRD COLORS OF BRILLBIRD

| H 126  | G0 114                   | H 124   | 8<br>RUBBER  | C 16<br>LACQUER | H 102                   | C 14<br>ACQUER | H 36             | H 120           | H 89            | H 205        |
|--------|--------------------------|---------|--------------|-----------------|-------------------------|----------------|------------------|-----------------|-----------------|--------------|
| H 57   | H 90                     | H 173   | G0 40        | H 206           | 7<br>RUBBER             | H 200          | H 125            | H 172           | G0 101          | H 189        |
| Н 194  | 20<br>RUBBER             | GLAM 13 | GLAM 6       | H 110           | des gel 10<br>neon pink | H 55           | H 91             | Н 33            | H 138           | G0 73        |
| G0 55  | GLAM 4                   | G0 84   | H 177        | GO 18           | H 27                    | G0 60          | H 178            | H 60            | H 58            | Н 59         |
| GLAM 9 | Н 8                      | H 56    | G0 13        | H 211           | C 22<br>LACQUER         | H 87           | H 114            | 33<br>RUBBER    | H 123           | 19<br>RUBBER |
| H 108  | des gel 12<br>neon coral | H 119   | 10<br>RUBBER | LE 2            | 11<br>RUBBER            | H 156          | G0 5             | C 25<br>LACQUER | C 15<br>LACQUER | Н 3          |
| G0 14  | G0 77                    | G0 8    | H 62         | H 100           | H 77                    | H 85           | des gel 7<br>red | H 147           | G0 64           | G0 46        |

BRILLBIRD COLORS OF BRILLBIRD

### BRILLBIRD COLORS OF BRILLBIRD