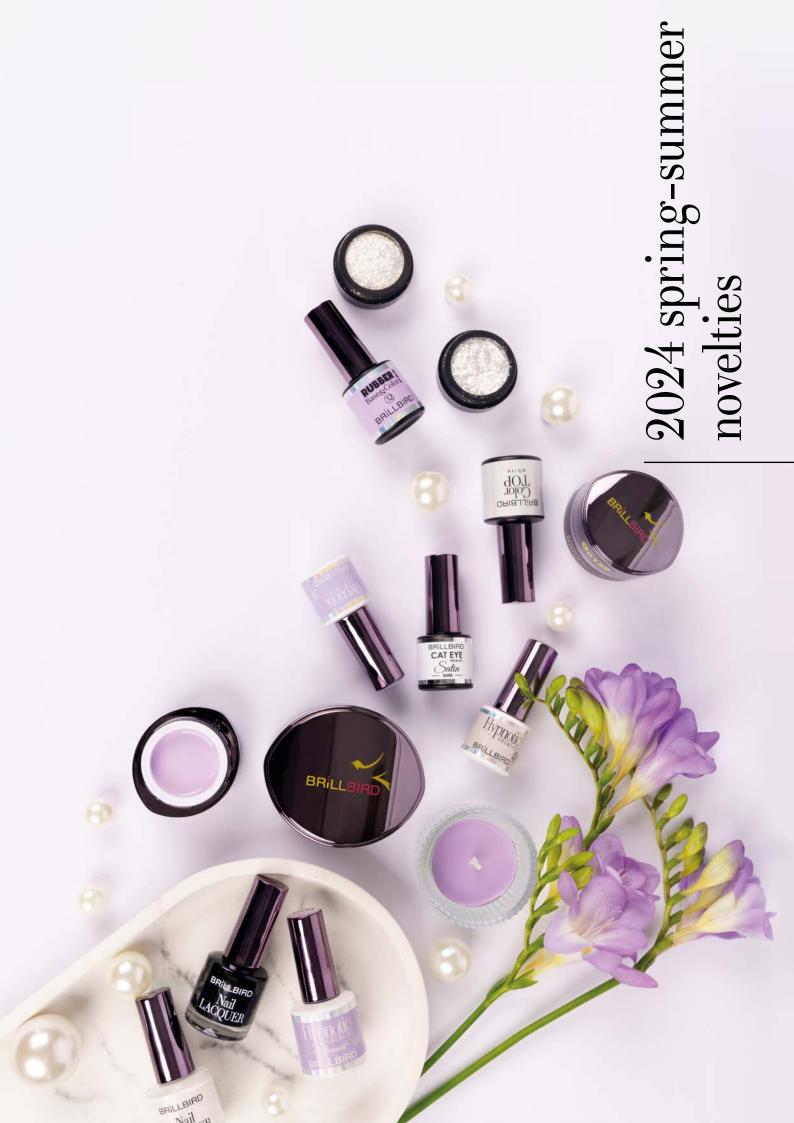

# Color of the year 2024 PEACH FUZZ

TTHE

Hypnotic

BRILLBIRD

TROP

BRILLBIRD

BRILL BIRD BRITHINGER

FUTURE GEL PLATINUM ROSE

### TREND COLORS 2024 SPRING-SUMMER

The spring-summer Hypnotic novelties include the classic, restrained and vivid shades as well as the bikini colors of the crazy summer ahead. They come with the well-known high quality of our brand, their texture is creamy and can be spread without streaks. They cover evenly in one layer on an even base surface.

### MERMAID SHADES

Enjoy the wonder of the mermaid effect gel polishes sparkling in the light! Four essential effect shades that were inspired by the mystical creatures of the sea. With their shimmering shine, they will shine like real jewels on your nails. You can apply it to the entire nail, use it for glitter ombre technique or even cover it with Diamond Holo powders. IMPORTANT: We recommend also using a cover or latte mani gel extra base, since they are not fully covering shades

# **NEW!** ART DECO

HYPNOTIC GEL&LAC KIT

Here is the Art Deco Hypnotic Gel&Lac collection, the embodiment of luxury and elegance! True to its name, the members of the collection bring the expected look, in the eternal classic red and three pastel shades. This sophisticated selection provides inspiration. Be creative! They come with the well-known high quality of our brand, their texture is creamy and can be spread without streaks. They cover evenly in one layer on an even base surface.

# NEW! MERMAID

The newest mermaid effect Hypnotics in one collection. It can be perfectly combined with all the new spring/summer Hypnotic gel polish decor colors.