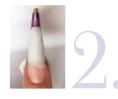

## step BY Step

Prepare the nails and apply the nail form. Then apply a base layer with a transculent builder gel, cure it for 30 seconds and bend it.

Create the nail bed extension with Milky Rose Future gel /or any color of your choice/

File the smile line

Paint the wall of the smile line with the color of your choice and cure for 1 minute in UVLED lamp.

Create the free edge with the renewed Future Gel White and cure. Remove the sticky layer, file the nail and apply a top coat.