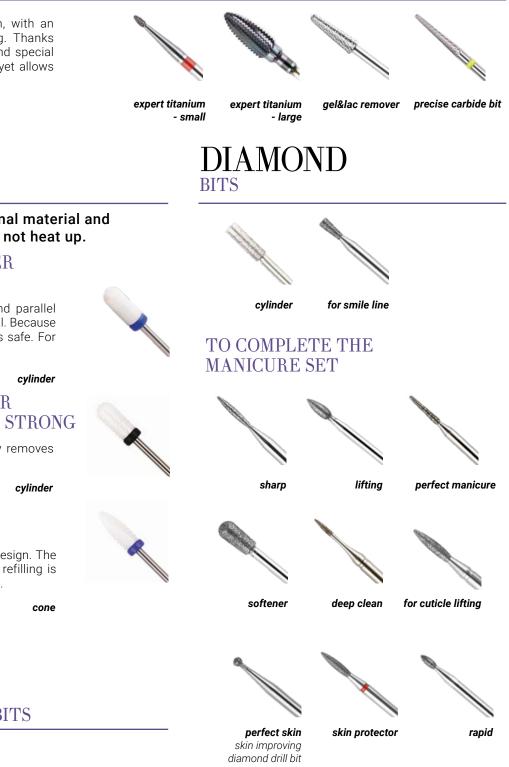

# MINI SANDING BAND BIT

Discover this mini sanding band bit specifically designed with a carbide material grip, ensuring exceptional durability. Its design prevents the slipping of the sandpaper, making the work process safer. Become even more precise and efficient during your work!

Choose a 240 or a 150 grit sanding band. First for praparing the nails and refining the skin, the second for filing.

Mini Sanding Band Bit Mini Sanding Band #250 - 50pcs Minis Sanding Band #150 - 50 pcs