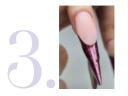

## step BY Step

Prepare the nails and apply the nail form. Then apply a base layer with a transculent builder gel, cure it for 30 seconds and bend it.

Create the nail bed extension with Milky Rose Future gel /or any color of your choice/

File the smile line

Paint the wall of the smile line with the color of your choice and cure for 1 minute in UVLED lamp.

Create the free edge with the renewed Future Gel White and cure. Remove the sticky layer, file the nail and apply a top coat.