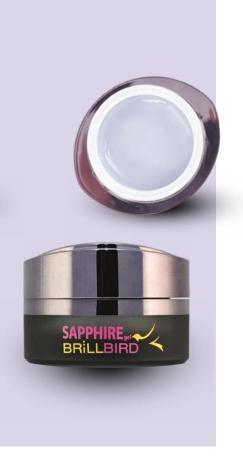

## SAPPHIRE GEL

## Pure strength and guaranteed adhesion

Builder gel combined with special strengthening fibers. Great for beginners. Ideal for shorter nails as it cannot be pinched.