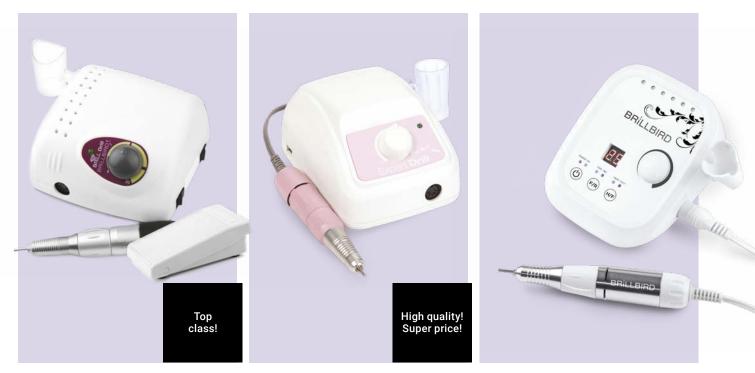

Short, small UV/LED tube, specifically for Vogue lamp. Thanks to its dual light, it quickly cures every type of BB materials.

# BRILL LED BULB

# Speed up your daily salon work, combine the LED and UV bulbs in your lamp!

With the 9W LED bulb you can reduce the curing time. Combined with UV bulbs it quickly cures all BB materials.

# FOR UV LAMPS 9W BULB

# In two sizes

The longer tube is recommended for Tunel, Elegant and 9W UV lamps, the shorter for Vogue lamp.

### BB advice:

In Elegant and Tunel lamp use: 4 pcs of LED bulb or combine it with 2 pcs LED in Tunel lamp bought before 2016 use: 4 pcs LED bulb.



For Elegant and Tunel lamp BB advice:

You can find UV bulbs for every BrillBird UV Lamps.



For Elegant and Tunel lamp

# BRILLBIRD DEVICES - DRILLS

# **DEVICES - DRILLS**



# BRILL DRILL EXPERT DRILL UNIQ NAIL DRILL HIGH-TECH NAIL DRILL MACHINE

It turns dreams into reality with its precise engineering: vibration free, fast workflow, extraordinarily quiet. Very reliable, long life span. With stepless 0-30,000 rPm.

The pedal is available separately.

- Speed: 0-30,000RPM
- Desktop and Handpiece
- Quick chuck
- Speed control
- Direction of rotation changer
- On/Off switch
- 18 pcs drill bit holder on the desktop unit.

Developed especially for the nail technicians, top quality, reliable drill. Vibration free, which allows fast and accurate work. Its is extraordinarily quiet, highly reliable device with a long lifespan. You can adjust the speed of rotation forward and backward between 0-30,000 rPm. Fast chunk - you can change the head part with one movement.