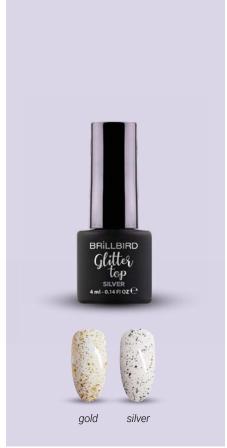

## GLITTER TOP

## Soak-off top gel with sparkling flakes

## NON-CLEANSING, SOAK OFF, FLEXIBLE

A top gel with tiny, irregular shapes and smaller/ larger shimmering flakes. As the light is being reflected on the surface, it gives a very nice effect to either a more classic or an extreme pattern. The flakes lie well on the nail, so the surface will be as smooth as it can be. A lighter effect can be achieved in one layer but stronger in two layers. Shake the jar well before you use it.