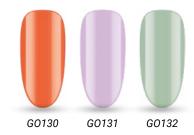

### NEW! BRUSH&GO GEL 2024 SPRING/SUMMER TREND COLORS

The Brush&Go non-cleansing color gel product line displays 3 really special shades of the trend colors announced by the Pantone institute in the spring of 2024

"Apply and it's done" color gels - Thanks to their ultra-high pigment content, the Brush&Go gels provide excellent coverage even in one layer, yet they cure easily, so you don't need to use top gel or to cleanse the nails!

### WHY CHOOSE BRUSH&GO GELS?

- Ultra-high pigment content
- Excellent coverage even in one layer
- Non-cleansing
- Glossy finish without a top gel
- · You can work with less material and working time