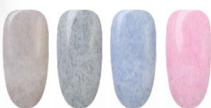

### Cozy days HYPNOTIC GEL&LAC KIT

4x4ml

Curing time: 2-3 minutes in UV lamp 1-2 minutes in LED lamp 60 seconds in combined / UVLED lamp