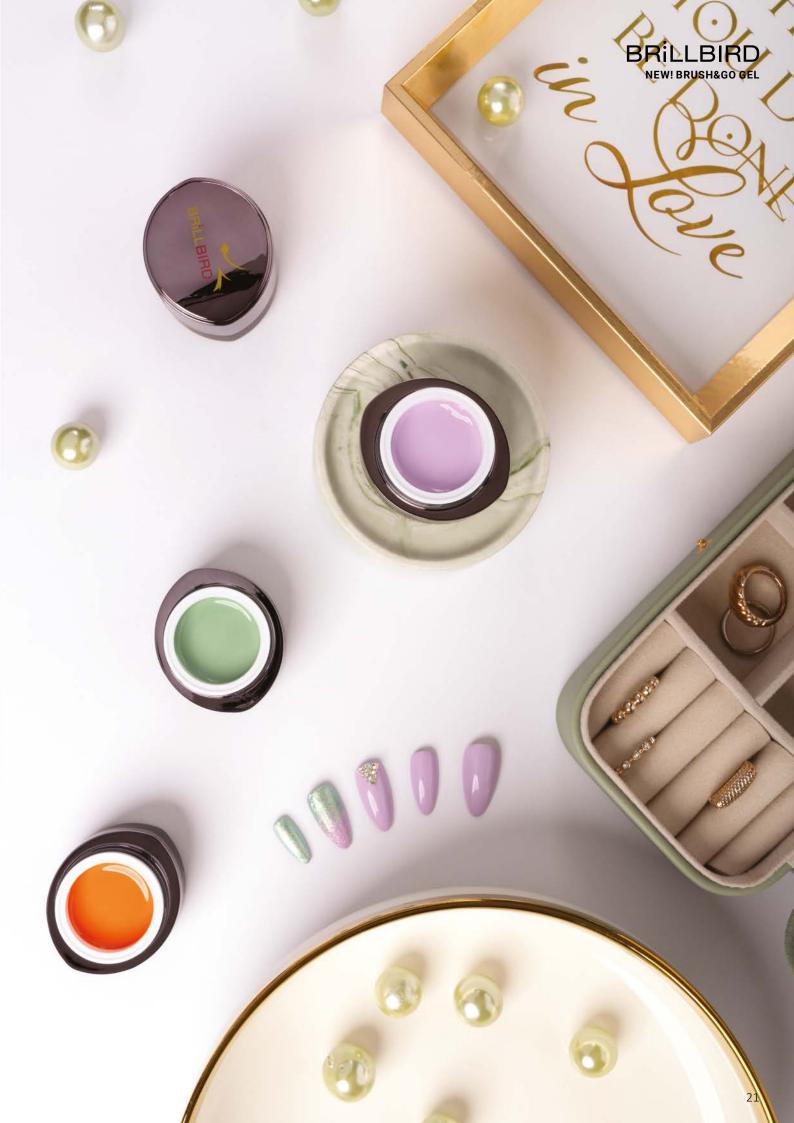

### NEW! FUTURE GEL PLATINUM ROSE

## Silver sparkling, glittery light pink acrylgel

Let yourself be captivated by the dazzling glitter magic! A new member has arrived in the colorful glitter team of Future Gels. In addition to its usual good properties, it creates a unique sparkling effect on the nails.

It can be used: with the ombre technique for a color transition or as a full coverage. It can be perfectly combined with builder gels, acrylics and all other acrylgels.

**Usage:** It can be used in both thinner and thicker layers.