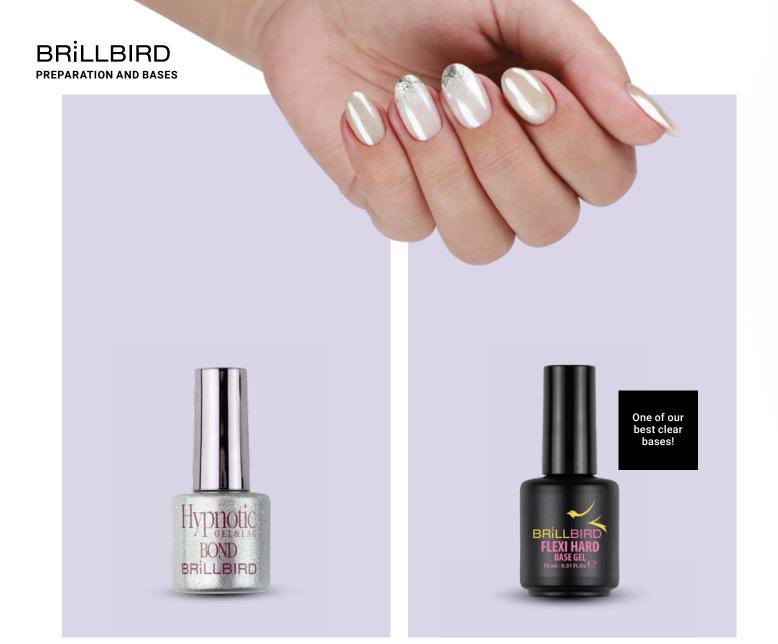

## **BOND GEL** ADHESIVE GEL

### Soak-off, flexible

The BB Bond Gel is a top development that is extremely adhesive, even in case of problematic nails. It can be used as a totally reliable base layer for both the builder gels by BrillBird and gel&lac products.

### Advantages:

- reliable adhesive gel for clients with problematic nails
- it provides a non-sliding base for french manicure refill, what makes the smile line sharper
- soak off product with strong adhesion, suitable for gel&lacs.

# FLEXI HARD BASE GEL

### Flexible, clear base and strengthening gel

#### SOAK-OFF, FLEXIBLE

Our latest generation of base coats are self-leveling, dense yet easy to use gel that you will love! It can be used without Bond Gel, speeding up your work. Use it to strengthening the natural nails and under gel&lacs, even without filing. It is also perfect for correcting broken nails.