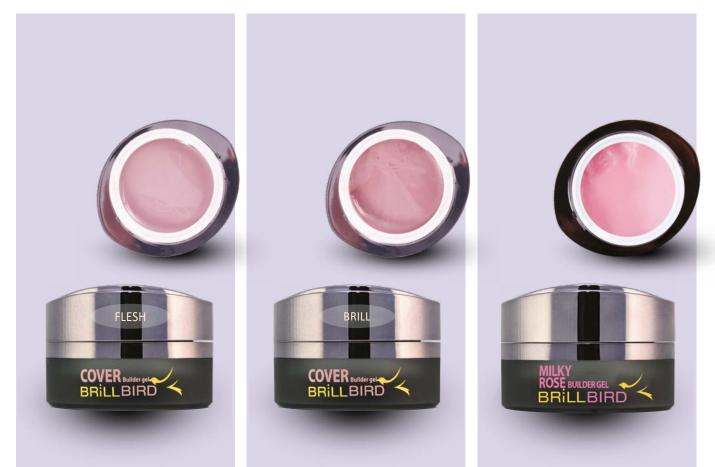

## BRILLBIRD **COVER BUILDER GELS FOR NAIL BED EXTENSION**

## COVER FLESH COVER BRILL **BUILDER GEL**

## Natural shade nail bed extension gel

The purplish rose, but still natural Cover Flash shade enchants both the nail technician and the guest.

# BUILDER GEL

## Pearlescent nail bed extension gel

The pearlescent version of the popular Cover Pink gel. For those who like the restrained nude nails.

## MILKY ROSE BUILDER GEL

## Popular milky rose shade

Medium heat generation builder gel with a special texture, thick but still smooths the surface when applied, easy to spread, flexible yet hard at the same time. The nails can be created with it in 2 steps, use it as a base and as a cover layer. It is also a great choice as a color on its own. Thanks to its texture, you can use with both natural or synthetic brush.