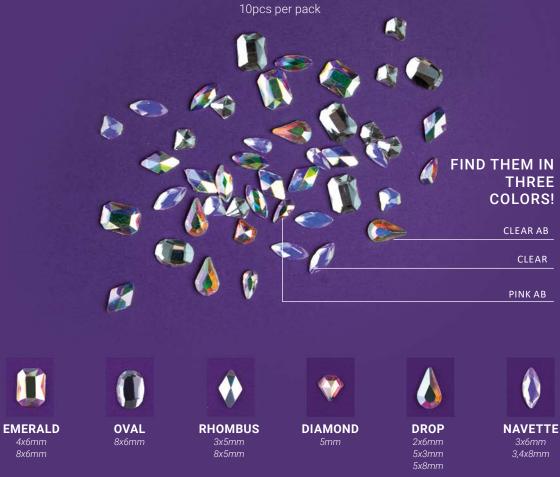

rent builder gel, cover the nail with a little C-curve, closing the edges. Cure the nail, shape the surface with a file/buffer and cover with Extra Top, closing the edges!

# THERMO POWDER

HEAT CHANGING POWDER

A really playful decoration that your guests will love! Usage: for its durability, we recommend that you apply top gel or Nail Art Glue Gel to the finished nail - on the entire surface or by drawing a pattern - sprinkle it in, then cure it in the lamp for 1 minute. After curing wipe off the excess from the surface and cover with a top gel.





# FORM RHINESTONES

Do you love shiny nails? Now our form rhinestones are available in 3 colors, a variety of shapes and sizes. They will make any nail look special! For a long-lasting fixation of the stones We recommend Nail Art Glue Gel.



# SWAROVSKI CRYSTAL PIXIE

The Pixie Edge edition's crystallised surface is stunning from every angle, with a sparkle that captivates from the first glance.







# NAIL ART GLUE GEL THE GLUE FOR LASTING STONES!

It comes in a handy jar, so you only use as much glue a you need and your decorations will last for weeks. It is also suitable for gluing large stones, and the popular pixie stones can be glued on easily and permanently thanks to its transparent material. It bonds sticky and is closed with a top. Cure in UV and LED light.

# RHINESTONE PICK UP STICK

Our rhinestone pick-up pencil makes it easy to pick up the rhinestones and get them in the right place.





3ml 10 ml

# RHINESTONES

No salon should be without round rhinestones! Our rhinestones are available in 11 colors and 3 s