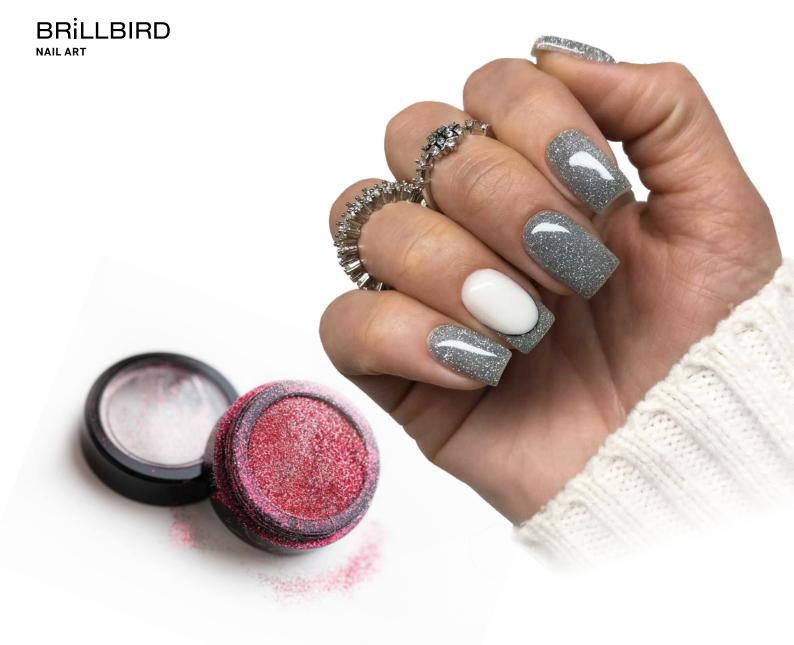

# **NEW! NAIL POLISH**

The favorite colors of our nail polish range in new packaging. Thanks to their perfect 8 ml size, they fit in any bag, the colors in the uniform bottle look harmoniously next to each other on the shelf. Our nail polishes bring their usual properties, for example, they are durable and dry quickly.

## NAIL POLISHES

**RENEWED!** 

Our favourite colors from our previous nail polish range are now in new packaging, in a perfect 8 ml size to fit in your holiday essentials bag, the uniform bottle allows the colors to look harmonious on the vanity shelf, and the polishes deliver their usual fast, air-drying and extremely long-lasting qualities. The handy cap and fine, dense brush help to achieve an even, streak-free and precise application.