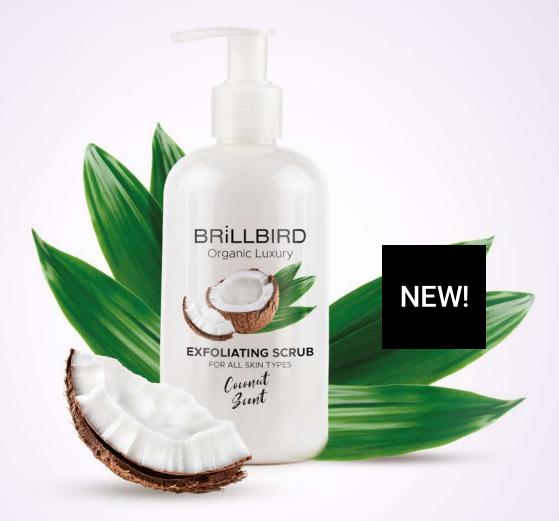

ookies, ripe orange, gingerbread, perfume rose and other different scents are available in BrillBird's skin care oils. Their scent is as long-lasting as a perfume.



## HAND AND FEET CARE LOTION

## Hot apple pie / Bubblegum / Watermelon sugar / Chocolate / Spicy angel / Spicy devil / Lavender green tea / Pink Peony / Orange Sorbet / Moonligh scents

Its soft formula makes it even easier to spread, absorbs quickly and doesn't leave a sticky feeling on the skin. Its practical pump packaging is easy to use and the transparent bottle lets you see exactly how much cream is in the pack.

Watermelon sugar, Hot apple pie, Bubblegum, Chocolate, 50 ml Watermelon sugar, Hot apple pie, Bubblegum, Chocolate, Pink Peony, Orange Sorbet, Moonlight, Spicy angel, Spicy devil, Lavender green tea 250 ml





# ORGANIC EXFOLIATING SCRUB

Gently cares for the skin. It leaves hands and feet soft and smooth to the touch.

How to use: Apply a thin layer to hands and feet, then wait a few minutes for the active ingredients to absorb. Gently rub over the skin, removing any remaining surface grains.

## BRILLBIRD PEDICURE



## ANTI FUNGUS CALLUS PEDI GEL

## Special builder gel for nail correction

### **BRIGHT PINK, FLAWLESS NAIL BED**

Special builder gel developed for nail correction. For use on both hands and feet. It does not run off during the nail shaping process, so it can be used to build well-shaped, short nails. Soft consistency, transparent pink gel. Requires fixation.

SOFTENER SPRAY

### Gentle skin remover

Callus Softener Spray is a gentle skin softener that helps soften the top lay