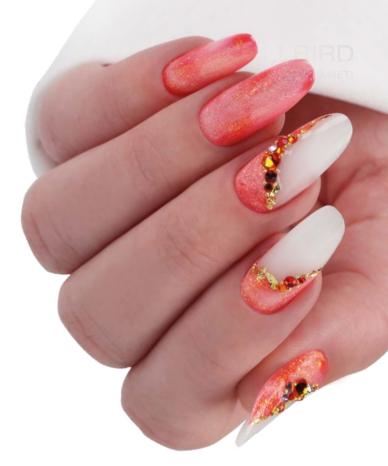

# Color of the year 2024 PEACH FUZZ

TTHE

Hypnotic

BRILLBIRD

TROP

BRILLBIRD

BRILL BIRD BRITHINGER

FUTURE GEL PLATINUM ROSE

**Curing time:** 60 sec in LED, (due to the minimal cohesion layer it requires cleansing)

BRILLBIRD NEW! HYPNOTIC GEL&LAC

Peach fuzz