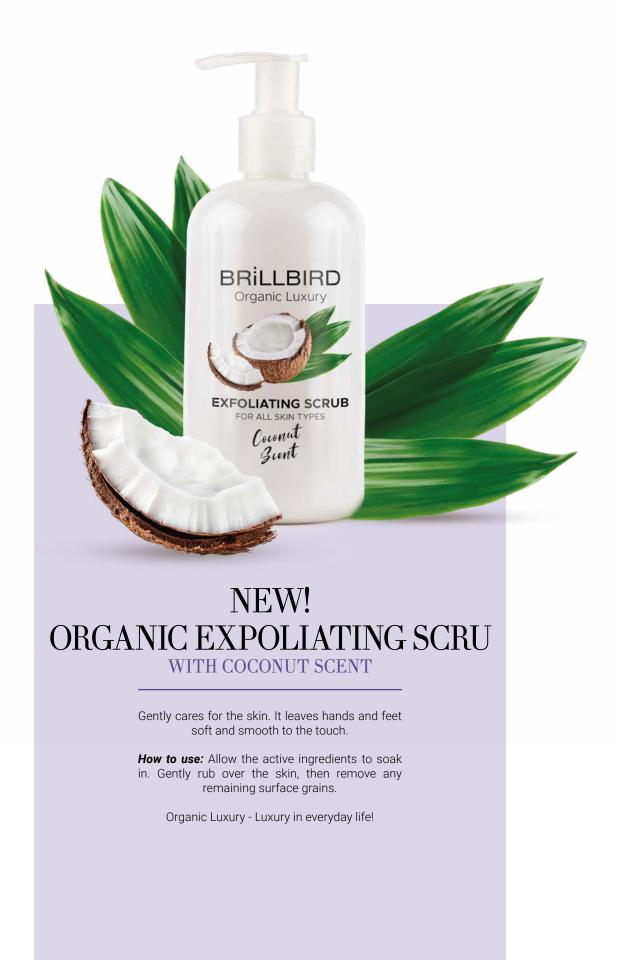

se it scattered on a dark color, the possibilities are only limited by your imagination! -Now in a new shade that evokes starlight!

# NEW! 3. NAIL STICKERS

Stickers are the biggest ace of nail technicians when they want to quickly create a spectacular decoration. They are easy to use, it is enough to place the self-adhesive stickers directly from the carrier onto the nail surface. The water stickers can be removed from the carrier after soaking for 10-15 seconds. The stickers must be covered with top gel.

## NEW! 2. MICRO FLAKES SILVER & GOLD

The new stars of BrillBird's product range. You definitely can't go wrong with these new decorations, which are the perfect combination of glitter and flakes. Get them now in gold and silver shades, a must have for the wedding season!

BRILLBI





# NEW! HAND AND FOOT CREAM -SOFT LOTION & PERFUME OIL

Spring always brings us renewal, giving both body and soul a fresh boost. Taking care of our skin is part of our daily routine, so afterr the cold winter months we can't forget this essential step. The skin around the nails is very delicate and without proper care it can easily dry out, become cracked and rough. Thorough body care and moisturising is key during this period to restore the skin's elasticity and healthy glow.

Now we've brought you three of the season's hits!

For the last step of the treatment or for daily use.

### MOONLIGHT

ORANGE SORBET

### PINK PEONY

A real tropical dream that comes to life on your skin. Step into paradise and experience a new dimension of skincare. Its unique scent is like a secret night advent