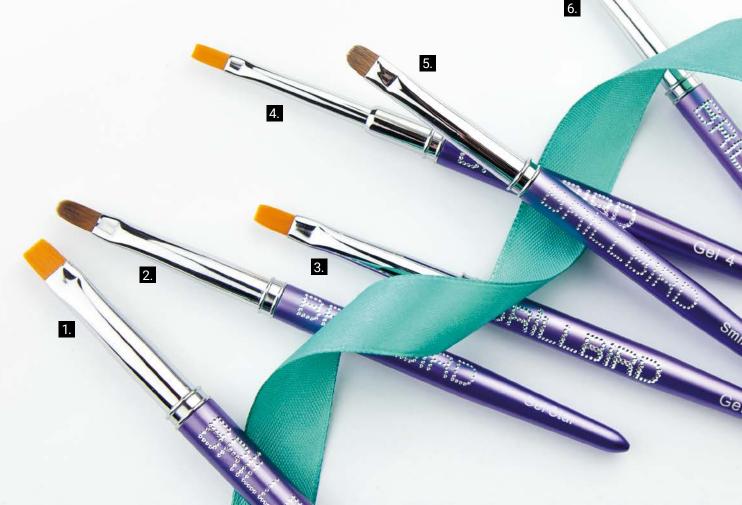

# **0 FINE ECSET**

The new 0 Fine brush features a more precise and pointed design with synthetic bristles, enhancing the line work to be exceptionally smoother, more graceful, and finer. Thanks to its slimmer shape, patterns and decorations become more refined and sophisticated.

The brush has a length of 6 mm, and its thickness is approximately 30% thinner compared to the previous 0 brushes. As a result, the brush is easier to handle, and the reduced thickness aids in achieving more accurate and detailed work. The newly designed brush enables nail technicians to attain even higher levels of precision and artistic creativity in their work.