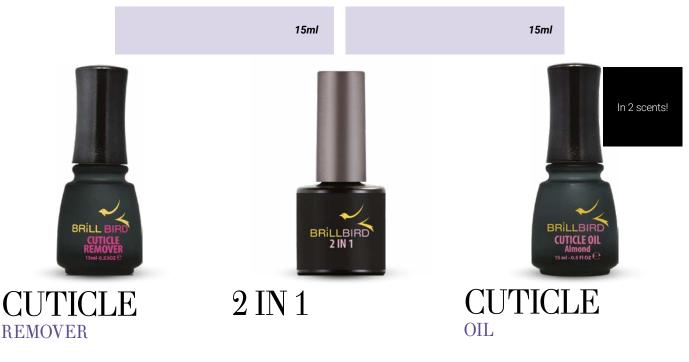

ith a minimal drying time between layers.

# 



## PROFESSIONAL KIT FOR JAPANESE MANICURE, FOR SALON WORK

The kit contains: cream, powder, 3 pcs files, 2 pcs buckskin buffer, buffer towel, spoon.

Recommended application: 2-3 times/ month. enogh for 200 nail care process. The cream helps the agent to get into the nails. The powder encapsulates the agents, and protects the nail plate.





## HARDENING BASECOAT

## Nail strengthening base coat

A high calcium and vitamin content top coat that strengthens your own nails by penetrating the nail plate near the nailbed. It should be applied every few days as a regular treatment and combined with daily cuticle oiling.



## NAIL SHIELD PRO

## Nail strengthener base coat

One drop needs to be rubbed into the cuticles and on the nail surface.



Liquid for gently dissolving cuticles. After 1-2 minutes the skin can be scraped off. It needs to be washed off within 5 minutes to prevent the removal of the living skin!

### Base and top coat

When applied under coloured polish on the nail, it protects the nail from becoming stained and enhances the adhesion of the colored polish. As a top coat, it gives shine and protects the color layer.

### Skin oils with vitamins

This is a cuticle softening, nutritious oil that by absorbing into the nail plate, nourishes natural nails, even under nail enhancements. When used as part of a treatment therapy, it needs to be rubbed into the cuticles in evenings after a hand wash. It neutralizes chemicals at nail sculpting.

Tutti frutti, Almond

15ml



# CUTICLE NOURISHING OIL

BRILLBIRD

uticle Pa