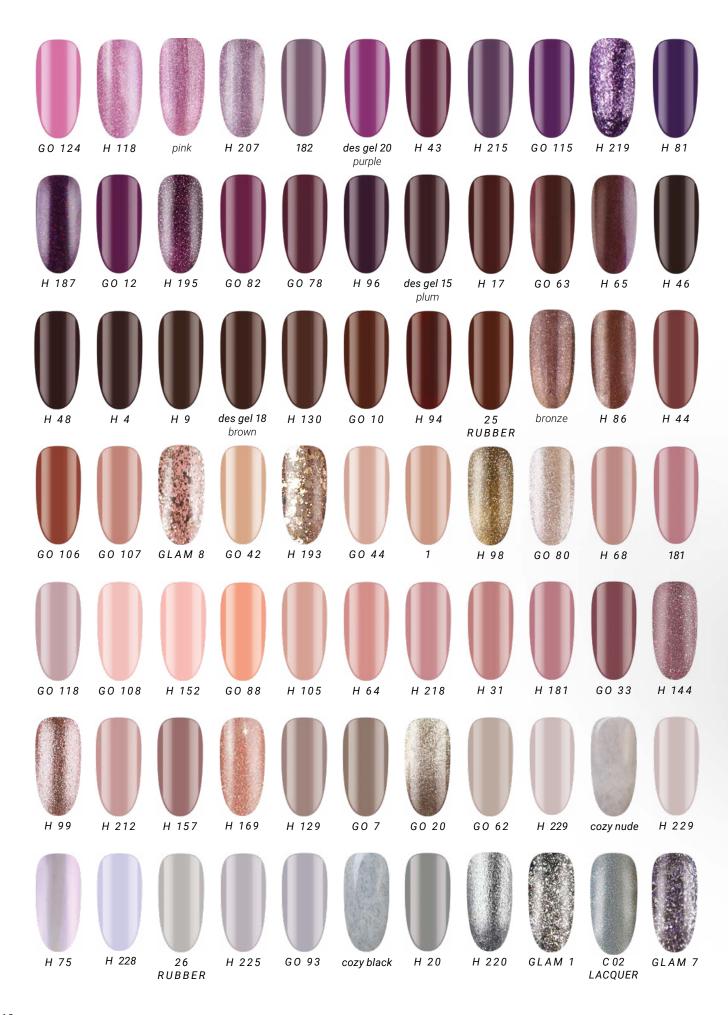

# BRILLBIRD COLORS OF BRILLBIRD COLORS OF BRILLBIRD COLORS OF BRILLBIRD

### BRILLBIRD COLORS OF BRILLBIRD

| H 126  | G0 114                   | H 124   | 8<br>RUBBER  | C 16<br>LACQUER | H 102                   | C 14<br>ACQUER | H 36             | H 120           | H 89            | H 205        |
|--------|--------------------------|---------|--------------|-----------------|-------------------------|----------------|------------------|-----------------|-----------------|--------------|
| H 57   | H 90                     | H 173   | G0 40        | H 206           | 7<br>RUBBER             | H 200          | H 125            | H 172           | G0 101          | H 189        |
| Н 194  | 20<br>RUBBER             | GLAM 13 | GLAM 6       | H 110           | des gel 10<br>neon pink | H 55           | H 91             | Н 33            | H 138           | G0 73        |
| G0 55  | GLAM 4                   | G0 84   | H 177        | GO 18           | H 27                    | G0 60          | H 178            | H 60            | H 58            | Н 59         |
| GLAM 9 | Н 8                      | H 56    | G0 13        | H 211           | C 22<br>LACQUER         | H 87           | H 114            | 33<br>RUBBER    | H 123           | 19<br>RUBBER |
| H 108  | des gel 12<br>neon coral | H 119   | 10<br>RUBBER | LE 2            | 11<br>RUBBER            | H 156          | G0 5             | C 25<br>LACQUER | C 15<br>LACQUER | Н 3          |
| G0 14  | G0 77                    | G0 8    | H 62         | H 100           | H 77                    | H 85           | des gel 7<br>red | H 147           | G0 64           | G0 46        |