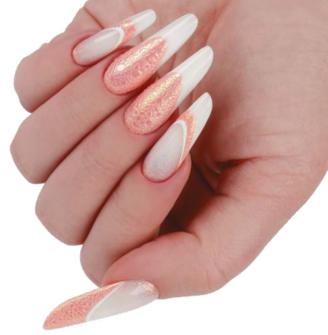

# Color of the year 2024 PEACH FUZZ

TTHE

Hypnotic

BRILLBIRD

TROP

BRILLBIRD

BRILL BIRD BRITHINGER

FUTURE GEL PLATINUM ROSE

**Curing time:** 60 sec in LED, (due to the minimal cohesion layer it requires cleansing)

BRILLBIRD NEW! HYPNOTIC GEL&LAC

Peach fuzz