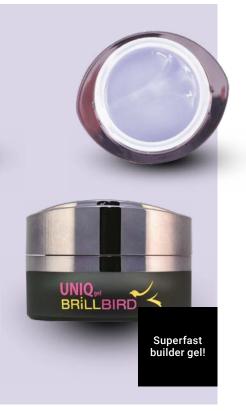

## Uniqe quality gel

Because of its thickness and strength it is especially suitable for creating long and thin nails. Thicker than the Iron Gel, cures with a little more heat spike. It can be pinched after 15 seconds of curing in a combined lamp, so it is also a good choice for competitions.

#### Advantages:

- super resistant
- does not flow, even in hot weather
- easy to pinch, suitable for competitions
- color highlighter, whiter free edge
- single phase, acid free

#### Curing time:

3 minutes in UV lamp 2 minutes in LED lamp 1 minute in Combined/UVLED lamp

5ml 15ml 50ml