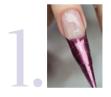

## step BY Step

Prepare the nails and apply the nail form. Then apply a base layer with a transculent builder gel, cure it for 30 seconds and bend it.

Create the nail bed extension with Milky Rose Future gel /or any color of your choice/

File the smile line

Paint the wall of the smile line with the color of your choice and cure for 1 minute in UVLED lamp.

Create the free edge with the renewed Future Gel White and cure. Remove the sticky layer, file the nail and apply a top coat.