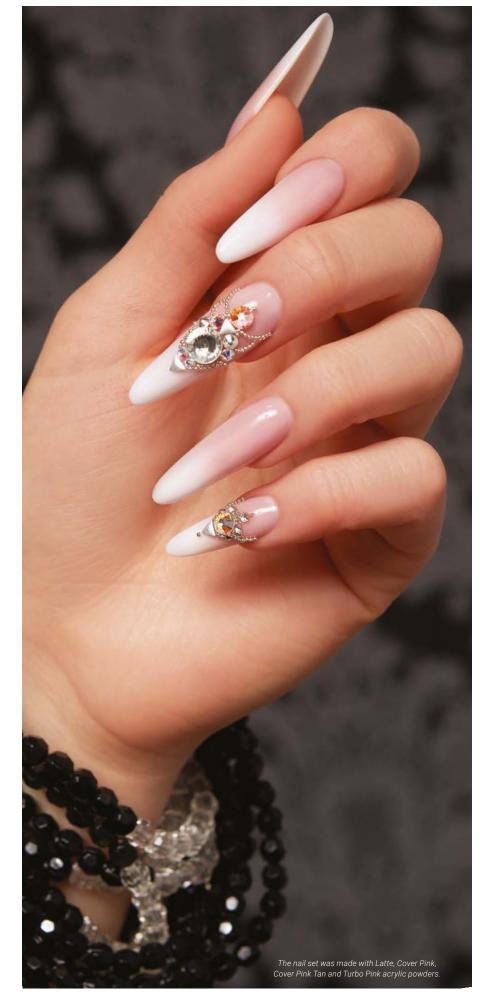

#### Curing time:

2-3 min in UV lamp 1-2 min in LED lamp 1 min in Combined/UVLED lamp (with more material 2 min)

> Diamond brill, Clear, White, Brill white, Cover builder, Latte, Clear pink, Milky rose, Brill rose, Frosty rose, Latte extra, Platinum rose 30g

Milky rose, Brill rose, Cover builder, Clear 60g

Clear

Latte extra

27ml - 0.91 Fl.Oz

Brill white Latte

Cover

builder

Diamond

brill

Milky rose

Clear pink

Brill rose

Frosty rose Platinum rose

49