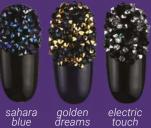

### MERMAID SHADES

Enjoy the wonder of the mermaid effect gel polishes sparkling in the light! Four essential effect shades that were inspired by the mystical creatures of the sea. With their shimmering shine, they will shine like real jewels on your nails. You can apply it to the entire nail, use it for glitter ombre technique or even cover it with Diamond Holo powders. IMPORTANT: We recommend also using a cover or latte mani gel extra base, since they are not fully covering shades

# NEW! MERMAID

The newest mermaid effect Hypnotics in one collection. It can be perfectly combined with all the new spring/summer Hypnotic gel polish decor colors.