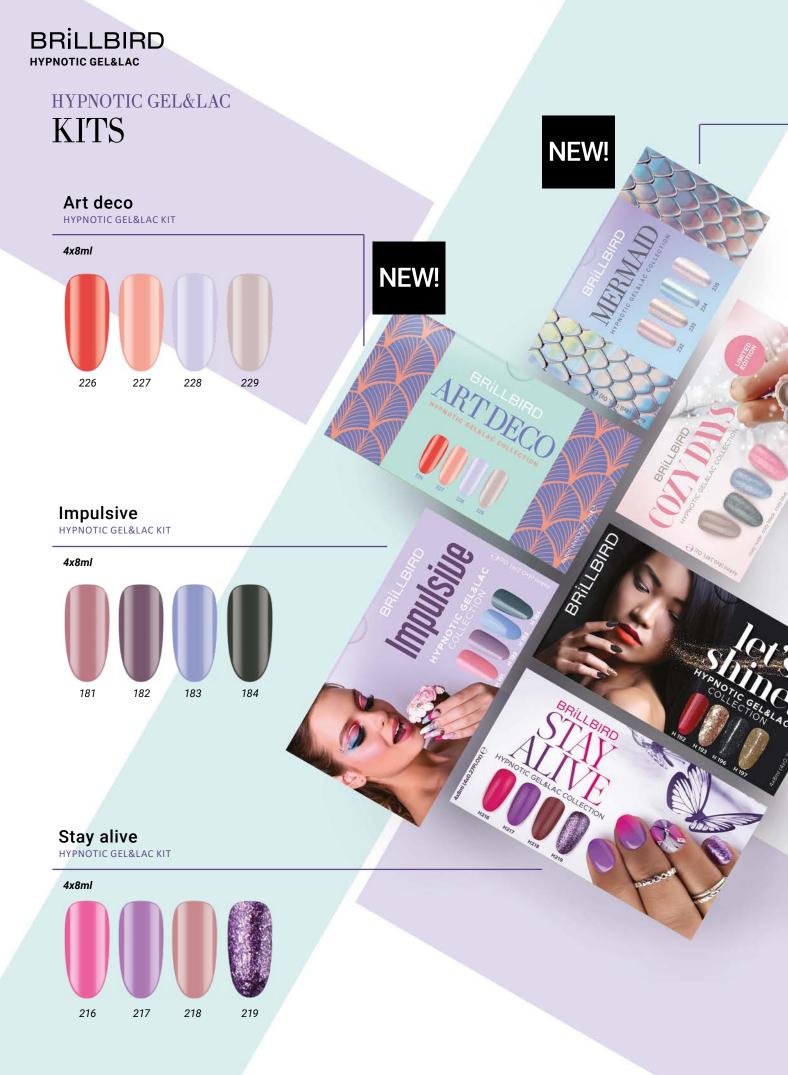

# **NEW!** ART DECO

HYPNOTIC GEL&LAC KIT

Here is the Art Deco Hypnotic Gel&Lac collection, the embodiment of luxury and elegance! True to its name, the members of the collection bring the expected look, in the eternal classic red and three pastel shades. This sophisticated selection provides inspiration. Be creative! They come with the well-known high quality of our brand, their texture is creamy and can be spread without streaks. They cover evenly in one layer on an even base surface.

# NEW! MERMAID

The newest mermaid effect Hypnotics in one collection. It can be perfectly combined with all the new spring/summer Hypnotic gel polish decor colors.