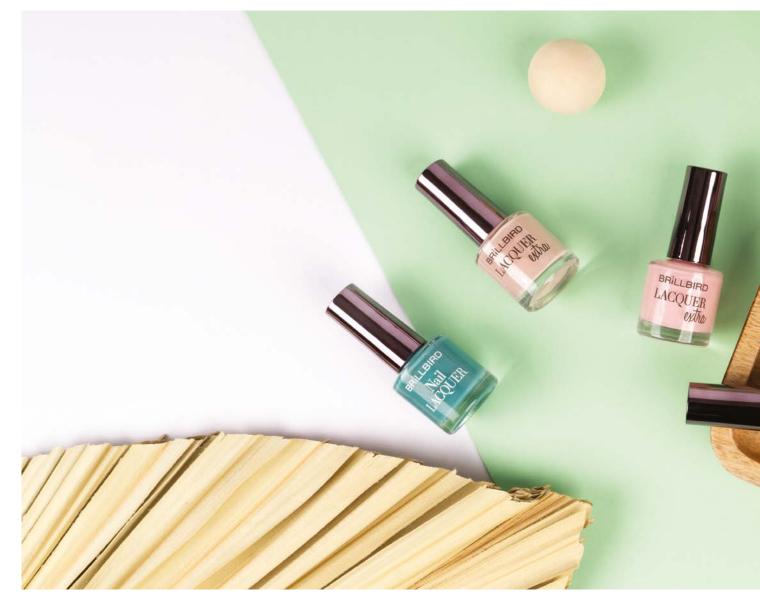

# **NEW! NAIL POLISH**

The favorite colors of our nail polish range in new packaging. Thanks to their perfect 8 ml size, they fit in any bag, the colors in the uniform bottle look harmoniously next to each other on the shelf. Our nail polishes bring their usual properties, for example, they are durable and dry quickly.

# **NEW! LACQUER EXTRA**

Revolutionary creamy and spreadable formula that can provide enough coverage even in one layer. Get ready for a stunning look with our new textured spring-summer nail polish collection. Five new colors that apply easily and evenly. Try and pamper yourself with the unique colors.