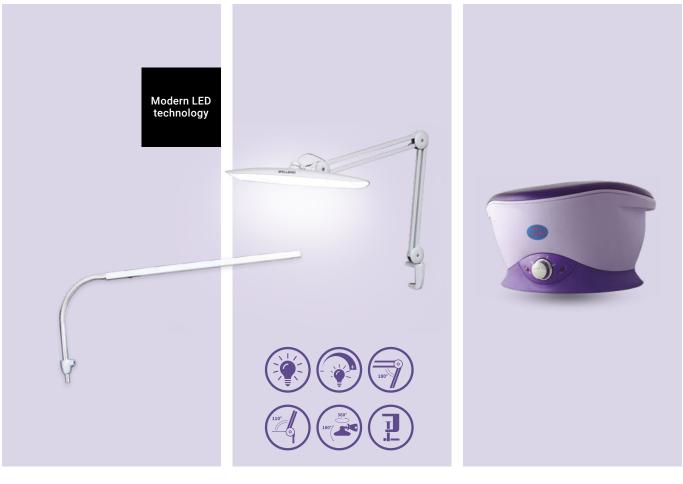

shable dustbag

- Size: 293x173x6mm
- Accessories: 1 pc dustbag, 1 pc adapter

Air delivery: 184 m³/h Power: 5W

# ELEGANT DUST COLLECTOR

Handheld dust collector in two-handed design. The synthetic leather surface provides the comfort for your guests. It is characterized by a sophisticated design, with its metal-effect edges and rounded shape, it can be the centerpiece of the salon.

Accessories: 2 pcs of dustbag

Air delivery: 144 m³/h Power: 24W

# DIGITAL PARAFFIN MACHINE

Adjustable temperature with a huge paraffin bowl for the comfort of your client.

Accessories: Safety grid, brush Power: 220W

# EXTRACTOR DUST BAG

Can be purchased separately. For Elegant dust collector.

29,3x17,3cm

# BRILLBIRD DEVICES - LAMPS - PARAFFIN MACHINES

# **DEVICES - TABLE LAMPS - PARAFFIN MACHINES**



# FLEXI DESK LAMP

# LED TECHNOLOGY

Fully flexible frame, easily adjustable, bright and elegant table lamp. It does not take much space on your table.

Power: 13W Lumen: 720lm Kelvin: 6500K BRILL PRO

24 watt super powered table led lamp with 4 levels of light intensity. Adjustable head: 360 degrees round and 180 degrees up and down for perfect lighting. The body of the lamp can also be moved 180 degrees. With 117 led bulbs that perfectly illuminate the whole work area, and you can use it well over the opened jars, as it does not cure the products. Secure with holding clamp.

Power: 24W Lumen: 2200lm Kelvin: 6500K

# PARAFFIN MACHINE

Adjustable by 3 steps, small size compact machine. Comes with glowes and feet glowes as a gift.

Accessories: safety grid, bag, mitten for hands and feet.