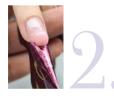

## step BY Step

Prepare the nails and apply the nail form. Then apply a base layer with a transculent builder gel, cure it for 30 seconds and bend it.

Create the nail bed extension with Milky Rose Future gel /or any color of your choice/

File the smile line

Paint the wall of the smile line with the color of your choice and cure for 1 minute in UVLED lamp.

Create the free edge with the renewed Future Gel White and cure. Remove the sticky layer, file the nail and apply a top coat.