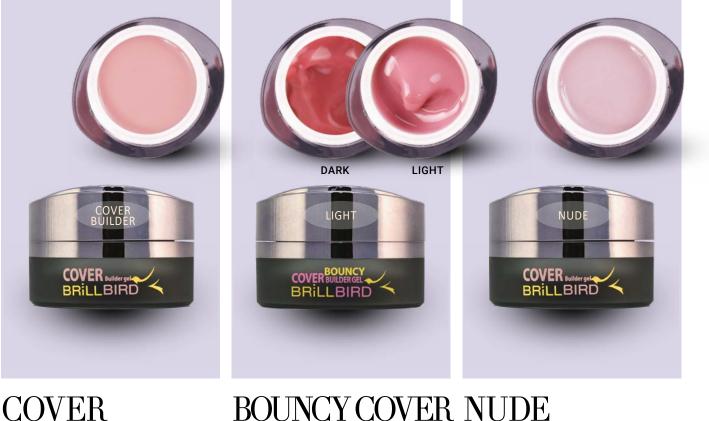

## **COVER BUILDER GELS**

Base and cover in one step.

## BOUNCY COVER NUDE BUILDER GEL BUILDER GEL

## A salon-proof gel

Natural nail bed color, dense gel developed for refill. Covers perfectly at the zone of the smile line, meanwhile near the cuticles it is transparent. Perfect for nail bed enhancement. You can fill the regrowth area in one step, in full thickness.

BUILDER GEL

Bestseller cover shade

Its properties are the same as the cover version's. It is excellent for a full nail, it has a perfect texture, it is soft, but at the same time it does not flow. It has a perfect adhesion, it is durable and does not break. The material can be applied to several nails at the same time, thus ensuring a continuous work. A skin-like shade for covering the entire nail

Skin-colored builder gel suitable for covering the entire nail. You can build fashionable nude nails with unprecedented speed. Its perfectly dense consistency makes it easy to work with, and its high pigment content ensures excellent coverage.

Flexible, so it is a perfect choice for highlighting our guest's hands with a nice nail shape.