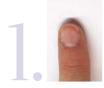

## step BY Step

Prepare the nails and apply the nail form. Then apply a base layer with a transculent builder gel, cure it for 30 seconds and bend it.

Create the nail bed extension with Milky Rose Future gel /or any color of your choice/

File the smile line

Paint the wall of the smile line with the color of your choice and cure for 1 minute in UVLED lamp.

Create the free edge with the renewed Future Gel White and cure. Remove the sticky layer, file the nail and apply a top coat.