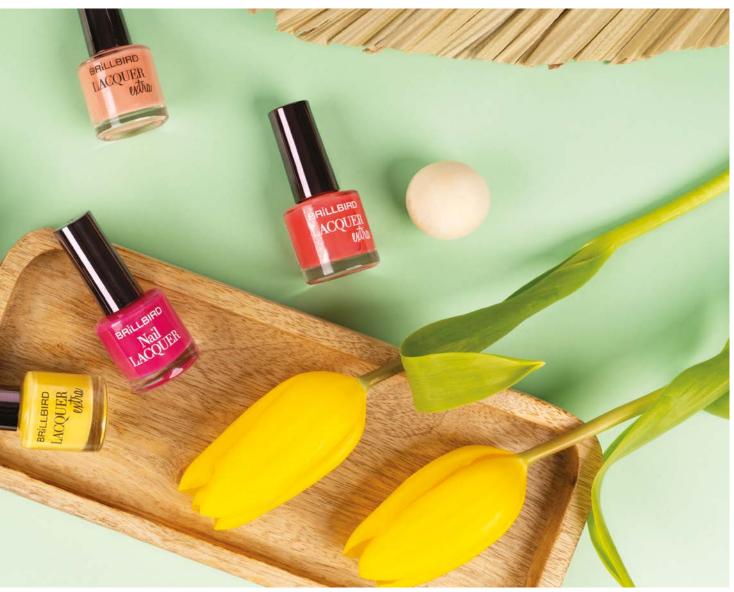

# **NEW! NAIL POLISH**

The favorite colors of our nail polish range in new packaging. Thanks to their perfect 8 ml size, they fit in any bag, the colors in the uniform bottle look harmoniously next to each other on the shelf. Our nail polishes bring their usual properties, for example, they are durable and dry quickly.

# **NEW! LACQUER EXTRA**

Revolutionary creamy and spreadable formula that can provide enough coverage even in one layer. Get ready for a stunning look with our new textured spring-summer nail polish collection. Five new colors that apply easily and evenly. Try and pamper yourself with the unique colors.

Apply with the usual combination of vitamin basecoat (Hardening Basecoat) and high-gloss topcoat (Brill Topshield). Use a lacquer drier (Lac Dry) also.

Advice: due to the high pigmentation, count with a minimal drying time between layers.