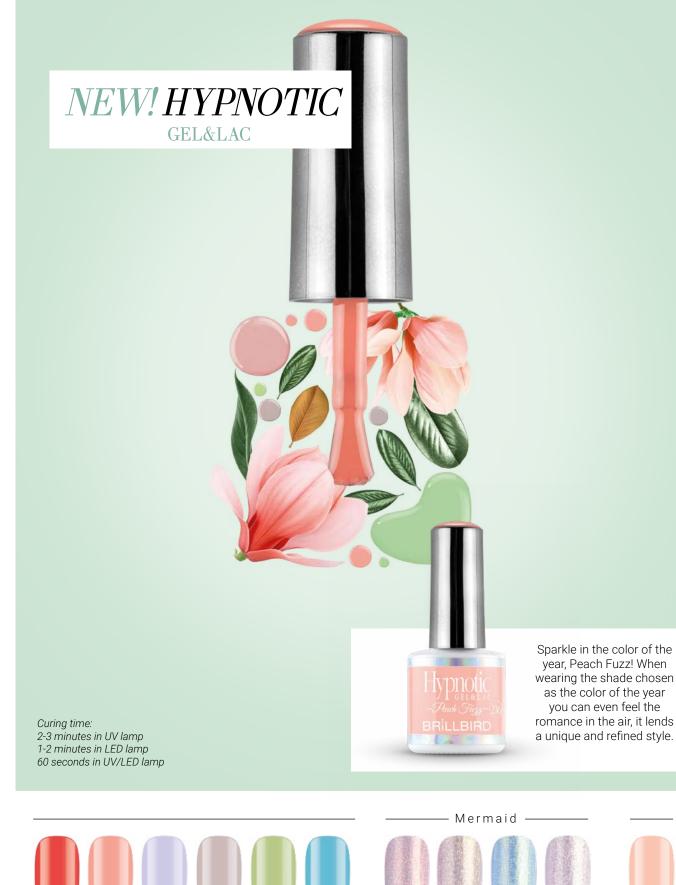

# Color of the year 2024 PEACH FUZZ

TTHE

Hypnotic

BRILLBIRD

TROP

BRILLBIRD

BRILL BIRD BRITHINGER

FUTURE GEL PLATINUM ROSE

**Curing time:** 60 sec in LED, (due to the minimal cohesion layer it requires cleansing)

BRILLBIRD NEW! HYPNOTIC GEL&LAC

Peach fuzz

### TREND COLORS 2024 SPRING-SUMMER

The spring-summer Hypnotic novelties include the classic, restrained and vivid shades as well as the bikini colors of the crazy summer ahead. They come with the well-known high quality of our brand, their texture is creamy and can be spread without streaks. They cover evenly in one layer on an even base surface.