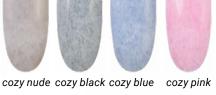

### Cozy days HYPNOTIC GEL&LAC KIT

4x4ml

Curing time: 2-3 minutes in UV lamp 1-2 minutes in LED lamp 60 seconds in combined / UVLED lamp