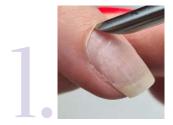

## HYPNOTIC GEL&LAC

Make the manicure with an e-file

Use cuticle scissors to finish the manicure

Refine the surface with a buffer, remove the dust and apply the Nail Prep.

Use the Primer 2 to increase adhesion

Apply a base layer (Hypnotic Gel&Lac Bond, Mani Gel Extra, etc.) and cure 1 minute.

Choose your favourite color and apply the first layer. Cure in UVLED lamp for 1,5 minutes.

Apply the second layer and cure it in UVLED lamp for 1,5 minutes.

Apply a top coat (Extra Top etc,) and cure for 1 minute.