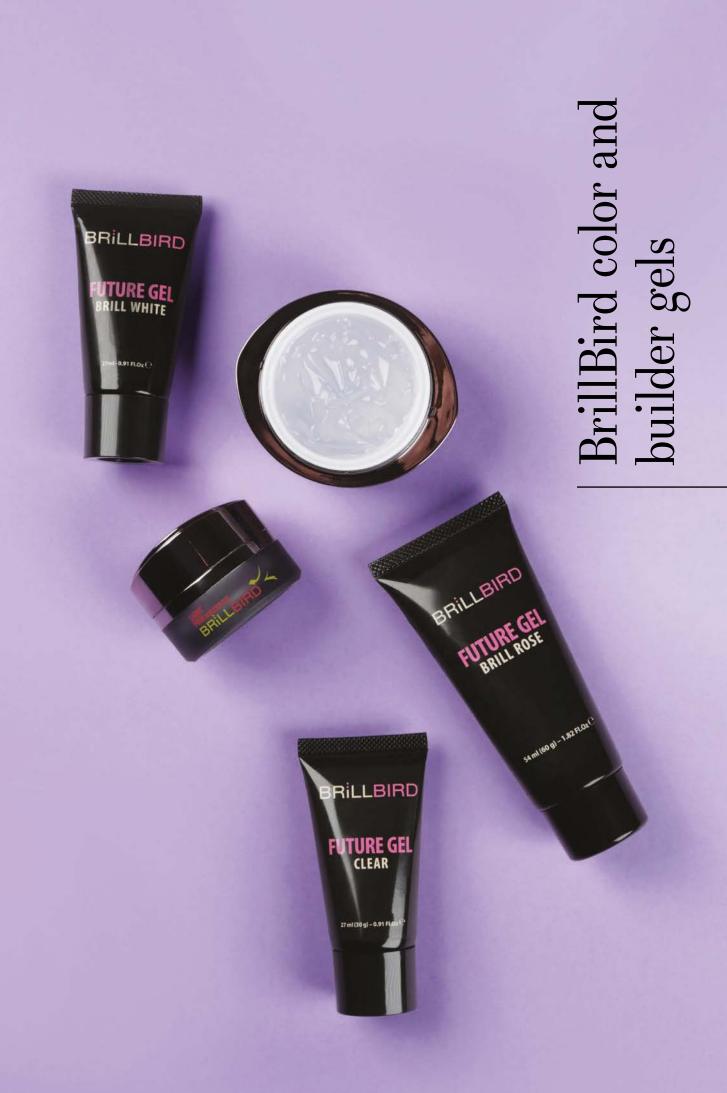

# NEW! FUTURE GEL

### Creamy white acrylgel

With an improved formula and creamier whiter color effect.

Similar to Latte Extra Gel, there is no yellowing factor in its tones, you can see only the light whiteness. You can complement it with glitter, different flake variations or just use it for a classic baby boomer nail. With its sophisticated latte effect on a full surface, success is guaranteed! It can be used for the baby boomer technique or applied on the entire nail surface.

### NEW! FUTURE GEL PLATINUM ROSE

## Silver sparkling, glittery light pink acrylgel

Let yourself be captivated by the dazzling glitter magic! A new member has arrived in the colorful glitter team of Future Gels. In addition to its usual good properties, it creates a unique sparkling effect on the nails.

## **FUTURE GEL**

Combination

of gel and acryl

FUTURE GEL

POLYGEL, ACRYL GEL

Faster sculpting, easier and more precise salon work with our new hybrid future gel. Make french nails, baby boomer or even sculpt a whole nail with future gel. Try all colors for easy and durable construction.

## COLOR AND GLITTERY FUTURE GELS

Now you can experience not only the excellent combination of gel and acryl, but you can also apply the color in just one step! It's very easy and quick to work with, can be formed indefinitely, doesn't burn or flow.