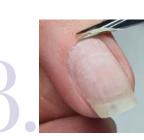

## HYPNOTIC GEL&LAC

Make the manicure with an e-file

Use cuticle scissors to finish the manicure

Refine the surface with a buffer, remove the dust and apply the Nail Prep.

Use the Primer 2 to increase adhesion