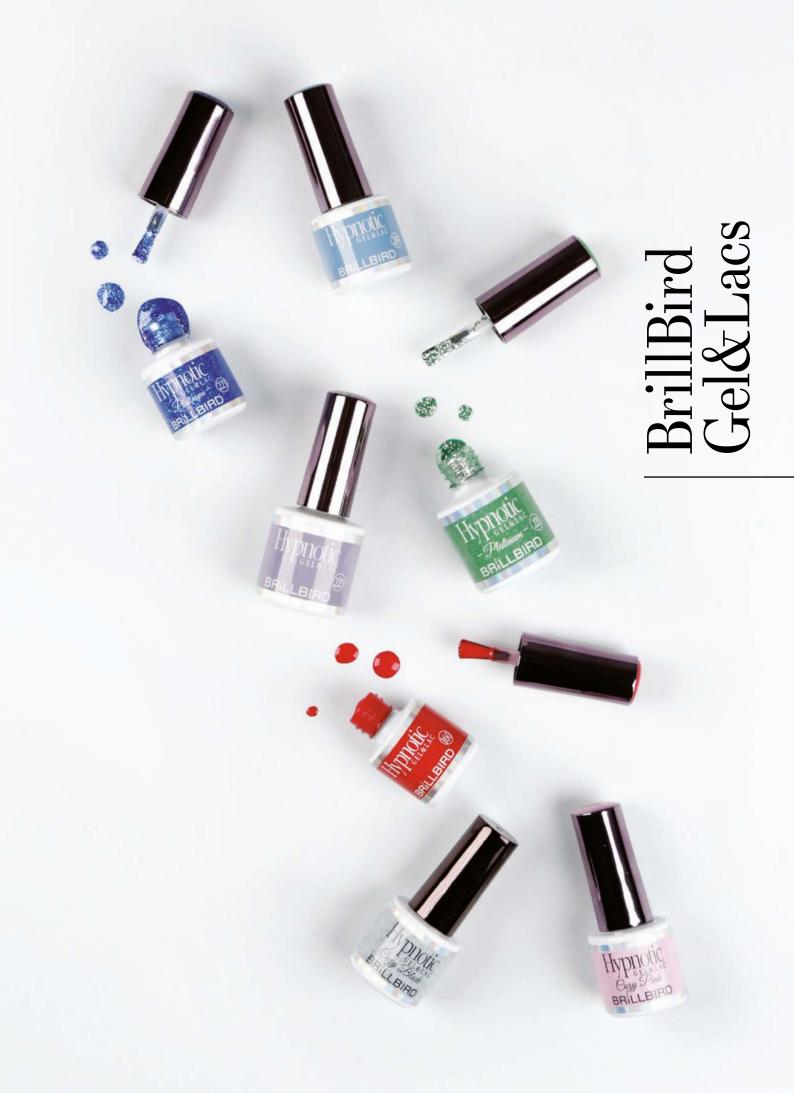

## HYPNOTIC GEL&LAC GLAMOROUS GENERATION OF GEL&LACS

The greatest innovation in the history of gel&lac

With matching color stickers!

Hypnotic Gel&Lac is the new generation of gel polishes. Thanks to the newest developments their color is more pigmented, they don't crease. It's dense texture don't let the material flow at the cuticles. Due to the dense consistency, they can be applied without stripes and they don't flow to the cuticle area. Now eaiser to soak off, so they are gentle to the nails.

Curing time:

2-3 minutes in UV lamp 1-2 minutes in LED lamp 60 seconds in combined / UVLED lamp

Hypnotic Diamond (142-147, 168-174, 190-191, 194-198) 8ml Hypnotic Latte (148-153), Platinum (199-202) 4ml 8ml

IT CAN BE APPLIED EASILY AND WITHOUT STRIPES NOW EASIER TO SOAK OFF, MORE GENTLE TO THE NAILS HIGHLY PIGMENTED COLORS DURABLE FOR MORE THAN 3 WEEKS!

RiLLE

141877!48

BRILLBIRD HYPNOTIC GEL&LAC

|    |     |     | 5   | 8   | 9   | 10  | 11  | 12  | 13  | 15  |
|----|-----|-----|-----|-----|-----|-----|-----|-----|-----|-----|
| 16 | 17  | 19  | 20  | 24  | 25  | 26  | 27  | 28  | 29  | 31  |
| 33 | 34  | 36  | 39  | 40  | 42  | 43  | 44  | 46  | 47  | 48  |
| 49 | 50  | 51  | 52  | 53  | 54  | 55  | 56  | 57  | 58  | 59  |
| 60 | 61  | 62  | 63  | 64  | 65  | 66  | 67  | 68  | 69  | 70  |
| 71 | 72  | 74  | 75  | 77  | 78  | 81  | 82  | 85  | 86  | 87  |
| 88 | 89  | 90  | 91  | 92  | 93  | 94  | 95  | 96  | 97  | 98  |
| 99 | 100 | 101 | 102 | 103 | 104 | 105 | 106 | 107 | 108 | 109 |