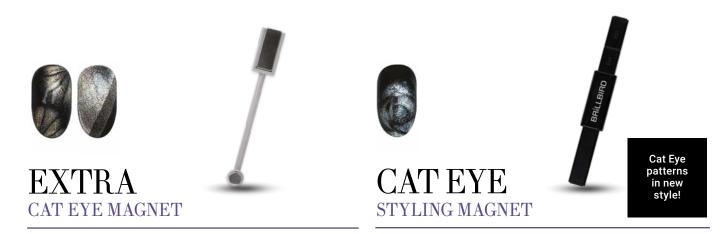

## CAT EYE PEARL MAGNETIZABLE GEL POLISHES

Brand new formula of Cat Eye gel polishes has arrived! Our softly shimmering, silky Cat Eye gel polishes are highly magnetisable on 3 sides for a gorgeous white glossy result, but of course you can also create the adored cat eye patterns with our Cat Eye magnets.

# CAT EYE EXTRA GEL&LAC

Super pigmented Cat Eye Extra Gold, Green and Pink shades that change their colors depending on the angle of the view and the light projected on the surface. It can shine in 2-3 shades! The Platinum and Champagne shades are gorgeous on their own. Apply in one layer on black base or any kind of dark color for the more spectacular effect.

Curing time: 2-3 minutes in UV lamp 1-2 minutes in LED lamp 1 minute in Combined/UVLED lamp

Cat eye Extra 4ml

Use the Extra Cat Eye magnet, which has a thick, reinforced magnet to create perfect patterns. At the end of the magnet's handle, there is an extra small round magnet for even more special patterns.

**BB advice:** hold the magnet (from above) close to the nails, in a bit diagonal position. Don't move the magnet for 10 seconds. Then lift the magnet vertically.

You can achieve a more intense effect than ever before with the styling magnet, which you can use for both Cat Eye and Cat Eye Extra gel&lacs. Vary the colors and create exciting patterns with the help of several magnets.