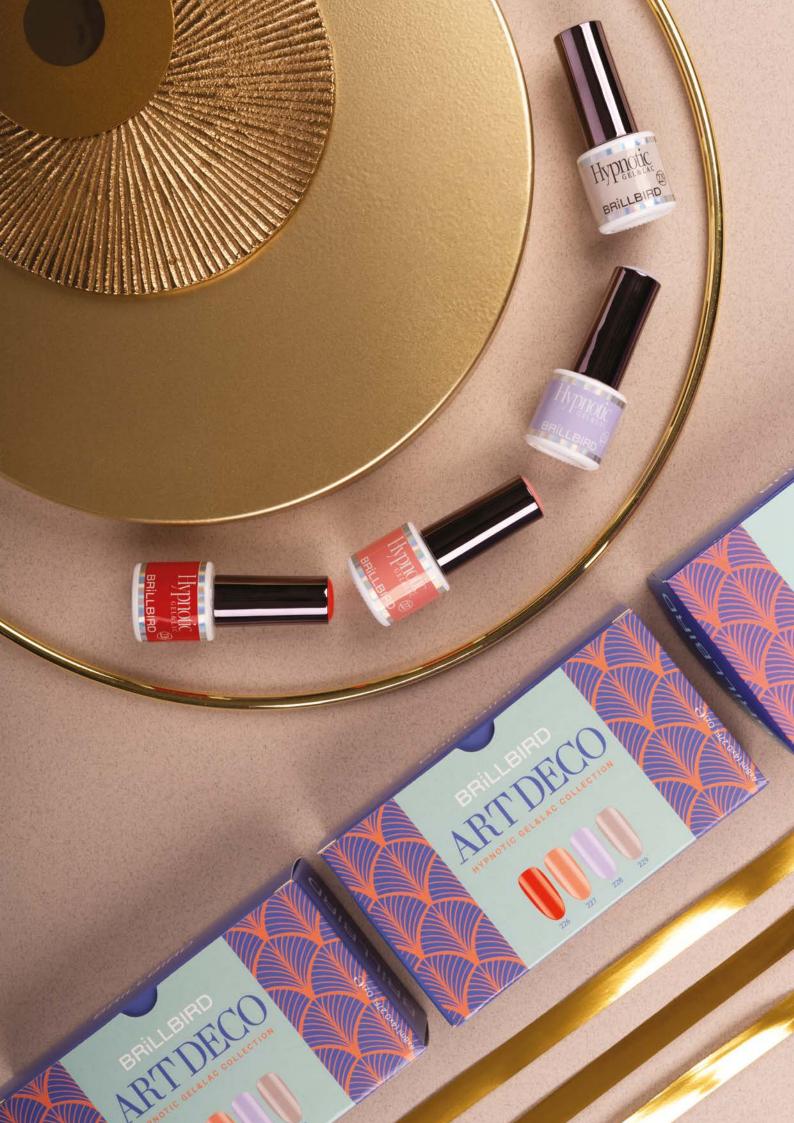

# **NEW!** ART DECO

HYPNOTIC GEL&LAC KIT

Here is the Art Deco Hypnotic Gel&Lac collection, the embodiment of luxury and elegance! True to its name, the members of the collection bring the expected look, in the eternal classic red and three pastel shades. This sophisticated selection provides inspiration. Be creative! They come with the well-known high quality of our brand, their texture is creamy and can be spread without streaks. They cover evenly in one layer on an even base surface.