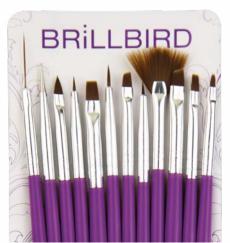

Black

Perfect choice if you would like to work with a builder brush with high liquid absorption capacity. For students and for those who would like to try the acrylic system.

> #6 #8

# NAIL ART BRUSH WITRH THIN TIP Black

Nail art brush with synthetic hair and thin tip. You can easily create energetic lines at gel and acrylic painting.

# **GEL BRUSH 4**

### With synthetic hair

For sculpting white free edge and for decoration, with a shorter handle.

### **GEL BRUSH 6** With black handle

For gel sculpting, with a shorter handle.

# **BRUSH KIT**

# **DECORATION BRUSH KIT**

12 different types of decoration brushes for different line thicknesses. In this kit you can find a synthetic gel brush for almost all gel techniques, for a super affordable price.

12pcs



129



BRILLBIRD













# **PROFESSIONAL METAL TOOLS**

MADE OF STAINLESS STEEL



**C-CURVE BENDING TWEEZER** 

# **PROFESSIONAL C-CURVE HOLDER TWEEZER**

Professional metal clip. Due to its structure, it holds the bent nail in a perfect arch with proper strength. Ideal for contestants and salon work. Thanks to its compact size, it easily fits to the smallest UV and led lamps.

# **PROFESSIONAL CUTICLE PUSHER**

# **MANICURE SCRAPER**

# SKIN PUSHER FOR PROFFESSIONAL RUSSIAN MANICURE

Easier and more precise skin lifting for a professional manicure

SPECIAL NAIL ART NEEDLE

# **MIXING SPATULA**

# **STAINLESS STEEL FILE**

#80/120, for natural and artificial nail

# **SCALPEL GRIP**

for disposable scalpel, stainless

# **DISPOSABLE DIMEDA SCALPELS**

Sterile scalpels, made of stainless steel - 20, 21, 2